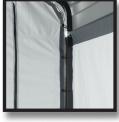

**UV TREATED** - Fabric is treated inside, outside and in between with added UV protection, fade blockers, antiaging, anti-yellowing and anti-microbial agents.

**RIP-STOP TOUGH -** 7.5 oz./m<sup>2</sup> triple layer woven polyethylene fabric material.