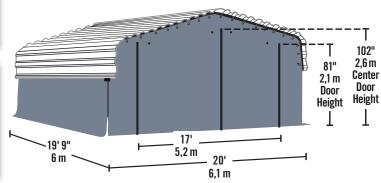

**Product:** 

**Exterior Dimensions** (when installed): 243 x 237.8 x 98.1 in. 617.2 x 604 x 249.1 cm **Interior Dimensions:** 237 x 237 x 111.1 in. 602 x 602 x 282.1 cm

Storage Area: 390 sq. ft. / 36,2 sq. m 3234 cu. ft. / 91,6 cu. m