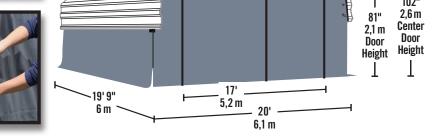

**Product:** 

**Exterior Dimensions** (when installed): 243 x 237.8 x 98.1 in. 617.2 x 604 x 249.1 cm **Interior Dimensions:** 237 x 237 x 111.1 in. 602 x 602 x 282.1 cm

Storage Area: 390 sq. ft. / 36,2 sq. m 3234 cu. ft. / 91,6 cu. m