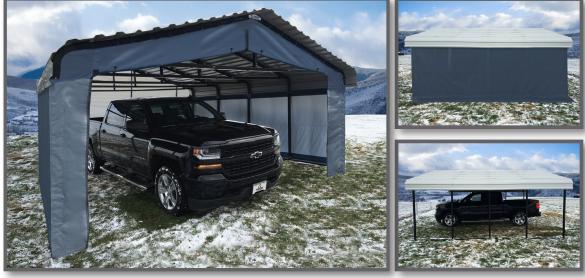

## CARPORT ENCLOSURE KIT 20'W x 20'L x 7' H 6,1 x 6,1 x 2,1 M

Fabric Enclosure Kit for multi-use shelter and carport – perfect for vehicles, boats, and outdoor picnic areas and patio furniture.

FULLY ENCLOSES your Arrow carport for year-round protection from the elements.

door panels on both front and back.

HEAT-SEALED SEAMS - Stitched seams fail and leak. Heat sealing forms a completely fused and stronger bond for 100% water resistance.

**CONVENIENT DRIVE-THROUGH ACCESS -** Kit includes

**UV TREATED** - Fabric is treated inside, outside and in between with added UV protection, fade blockers, antiaging, anti-yellowing and anti-microbial agents.

**RIP-STOP TOUGH -** 7.5 oz./m<sup>2</sup> triple layer woven polyethylene fabric material.