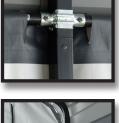

door panels on both front and back.

HEAT-SEALED SEAMS - Stitched seams fail and leak. Heat sealing forms a completely fused and stronger bond for 100% water resistance.

**CONVENIENT DRIVE-THROUGH ACCESS -** Kit includes