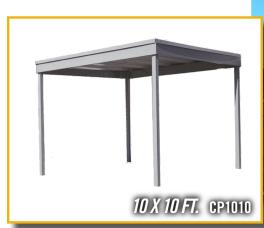

# Model: CP1010

### **Product Specs:**

**Exterior Dimensions:** 120.9 x 121.5 x 96 in. 307 x 309 x 244 cm **Interior Dimensions:** 118 x 119.3 x 91.5 in. 300 x 303 x 232 cm

# **Packaging Specs:**

Total Weight: 289 lbs. / 131 kg 2 Reinforced Boxes on Pallet: Box 1: 123 x 12.6 x 8 in. 312 x 32 x 20 cm Box 2: 123.3 x 26.5 x 7 in.

313 x 67 x 18 cm **Pallet Weight:** 385 lbs. / 174,6 kg