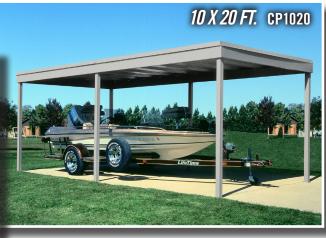

# Model: CP1020

## **Product Specs:**

**Exterior Dimensions:** 120.9 x 240.3 x 96 in. 307 x 610 x 244 cm **Interior Dimensions:** 118 x 238 x 91.5 in. 300 x 605 x 232 cm

Total Weight: 512 lbs. / 233 kg 3 Reinforced Boxes on Pallet: Box 1: 123 x 13.3 x 10.4 in.

> 312 x 34 x 26 cm Box 2: 123.3 x 26.5 x 7 in. 313 x 67 x 18 cm Box 3: 123.3 x 26.5 x 7 in.

313 x 67 x 18 cm

**Pallet Weight:** 608 lbs. / 278,8 kg