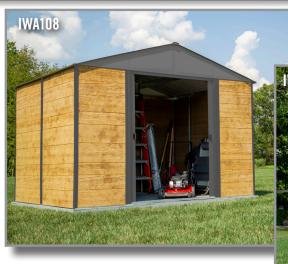

# 



## *The Steel and Wood Hybrid Shed.*





**Affordable** - Get the great look and feel of a wood shed at a more affordable price with this steel and wood panel hybrid shed.

**Strength** - This kit includes a sturdy, galvanized steel frame, roof and doors that set the groundwork for a strong, reliable building.

#### Attractive and Versatile -

- Choose whatever wood you want to use for the walls of the shed. 3/8" exterior grade wood siding panels recommended (not included).
- Choose your color. Paint or stain the wood to your specifications.
- Choose between Anthracite or Cream colored trim, doors and roof.
- Customize your shed's style by choosing to orient the wood panels vertically or horizontally.

**Practical Storage** - High gable and 6' wall height allows for easy storage of oblo