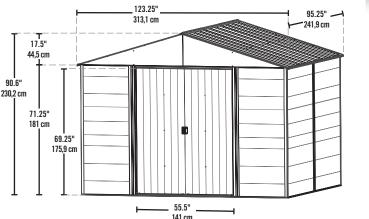

### **Product Specs:**

Exterior Dimensions (WxDxH): 123.25 x 95.25 x 90.6 in. 313,1 x 241,9 x 230,2 cm Interior Dimensions: 118.25 x 90 x 89.4 in. 300,4 x 228,6 x 227 cm Storage Area: 74 sq. ft. / 6,9 sq. m 496 cu. ft. / 14 cu. m Recommended Foundation: 121 x 92.75 in. 307,3 x 235,6 cm Weight: 166 lbs. / 75,5 kg