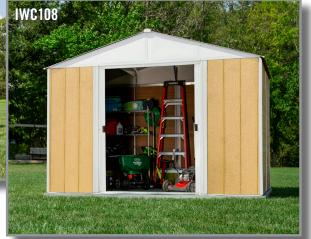

# 



## *The Steel and Wood Hybrid Shed.*





**Affordable** - Get the great look and feel of a wood shed at a more affordable price with this steel and wood panel hybrid shed.

**Strength** - This kit includes a sturdy, galvanized steel frame, roof and doors that set the groundwork for a strong, reliable building.

#### Attractive and Versatile -

- Choose whatever wood you want to use for the walls of the shed. 3/8" exterior grade wood siding panels recommended (not included).
- Choose your color. Paint or stain the wood to your specifications.
- Choose between Anthracite or Cream colored trim, doors and roof.
- Customize your shed's style by choosing to orient the wood panels vertically or horizontally.

**Practical Storage** - High gable and 6' wall height allows for easy storage of oblong and tall items.



**Durability** - T