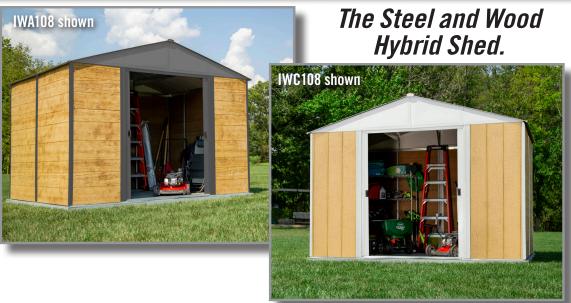

# Ironwood<sup>™</sup> series

**Affordable** - Get the great look and feel of a wood shed at a more affordable price with this steel and wood panel hybrid shed.

**Strength** - This kit includes a sturdy, galvanized steel frame, roof and doors that set the groundwork for a strong, reliable building.

- Choose between Anthracite or Cream colored trim, doors and roof.
- Customize your shed's style by choosing to orient the wood panels vertically or horizontally.

**Practical Storage** - High gable and 6' wall height allows for easy storage of oblong and tall items.

**Durability** - The combined strength of steel and wood offer premium protection to the contents of your shed.