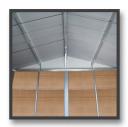

## **Product Specs:**

Exterior Dimensions (WxDxH): 99.75 x 95.25 x 91.4 in. 253,4 x 241,9 x 232,1 cm Interior Dimensions: 94.75 x 90 x 90.1 in. 240.7 x 228.6 x 228.8 cm

### Storage Area:

59 sq. ft. / 5,5 sq. m 399 cu. ft. / 11,3 cu. m **Recommended Foundation:** 97.5 x 92.75 in. 247,7 x 235,6 cm **Weight:** 147 lbs. / 66,8 kg