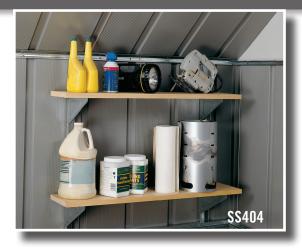

## **SS404**

• Four brackets and telescoping wall braces allow you to set shelves up to 91,4cm long.

(Shelving material not included)