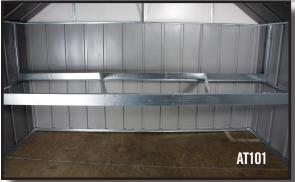

#### **AT101**

- Attic/Work Bench Kit\*
- Compatible with most 3,0m wide Arrow storage buildings\*
- Adjustable to any of 5 heights for use as an attic or work bench
- Holds up to 113,4kg of evenly distributed weight

(Shelving material not included)

\*AT101 NOT compatible with the Commander/Mountaineer or 1,2 x 3,1 m Yardsaver