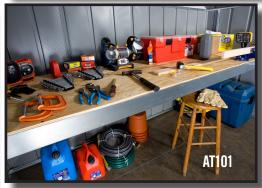

#### **AT101**

- Attic/Work Bench Kit\*
- Compatible with most 3,0m wide Arrow storage buildings\*
- Adjustable to any of 5 heights for use as an attic or work bench
- Holds up to 113,4kg of evenly distributed weight

(Shelving material not included)

\*AT101 NOT compatible with the Commander/Mountaineer or 1,2 x 3,1 m Yardsaver