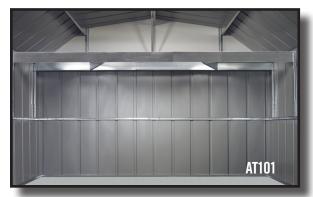

#### **AT101**

- Attic/Work Bench Kit\*
- Compatible with most 3,0m wide Arrow storage buildings\*
- Adjustable to any of 5 heights for use as an attic or work bench
- Holds up to 113,4kg of evenly distributed weight

(Shelving material not included)

\*AT101 NOT compatible with the Commander/Mountaineer or 1,2 x 3,1 m Yardsaver