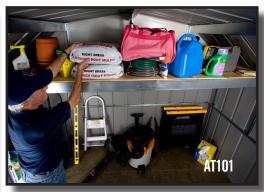

#### **AT101**

- Attic/Work Bench Kit\*
- Compatible with most 3,0m wide Arrow storage buildings\*
- Adjustable to any of 5 heights for use as an attic or work bench
- Holds up to 113,4kg of evenly distributed weight

(Shelving material not included)

\*AT101 NOT compatible with the Commander/Mountaineer or 1,2 x 3,1 m Yardsaver