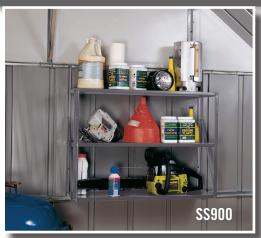

#### **SS900**

- Three Tier Shelf Kit
- 76,8cm H x 84,5cm W x 27,3cm D
- Holds up to 38,5kg of evenly distributed weight