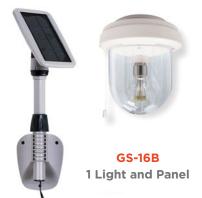

## LIGHT MY SHED® IV SHED LIGHT

2 Lights and Panel

The 4th generation of the Light My Shed IV - Solar Shed Light is a single head fixture built with our new solar LED light bulb and is an energy-efficient way to illuminate utility structures ranging from an outdoor shed or storage unit to a garage, greenhouse, or other structure.

Patent #9458970

| Model #   | Part # | Dimensions<br>(in) | UPC          | Pkg.<br>Qty. | Pkg. Size (in)       | Pkg. Wgt<br>(lbs) | LED<br>Color               |
|-----------|--------|--------------------|--------------|--------------|----------------------|-------------------|----------------------------|
| GS-16B2   | 16B02  | 6.5L x 6.5W x 7H   | 859641007066 | 2            | 6.75L x 19.75W x 13H | 5.2               | Bright<br>White<br>(6000K) |
| GS-16B    | 16B01  |                    | 853153005978 | 1            | 6.75L x 19.75W x 13H | 4.2               |                            |
| GS-16BKIT | 16BKIT |                    | 859641007073 | 1            | 6.9L x 6.9W x 10H    | 1.4               |                            |