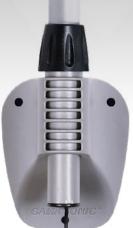

## LIGHT MY SHED® IV SHED LIGHT

2 Lights and Panel

The 4th generation of the Light My Shed IV - Solar Shed Light is a single head fixture built with our new solar LED light bulb and is an energy-efficient way to illuminate utility structures ranging from an outdoor shed or storage unit to a garage, greenhouse, or other structure.