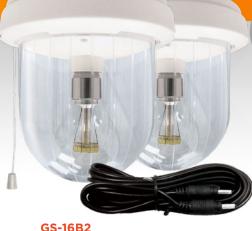

## LIGHT MY SHED® IV SHED LIGHT

2 Lights and Panel

The 4th generation of the Light My Shed IV - Solar Shed Light is a single head fixture built with our new solar LED light bulb and is an energy-efficient way to illuminate utility structures ranging from an outdoor shed or storage unit to a garage, greenhouse, or other structure.

Patent #9458970

| Model #   | Part # | Dimensions<br>(in) | UPC          | Pkg.<br>Qty. | Pkg. Size (in)       | Pkg. Wgt<br>(lbs) | LED<br>Color               |
|-----------|--------|--------------------|--------------|--------------|----------------------|-------------------|----------------------------|
| GS-16B2   | 16B02  | 6.5L x 6.5W x 7H   | 859641007066 | 2            | 6.75L x 19.75W x 13H | 5.2               | Bright<br>White<br>(6000K) |
| GS-16B    | 16B01  |                    | 853153005978 | 1            | 6.75L x 19.75W x 13H | 4.2               |                            |
| GS-16BKIT | 16BKIT |                    | 859641007073 | 1            | 6.9L x 6.9W x 10H    | 1.4               |                            |