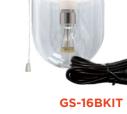

## LIGHT MY SHED® IV SHED LIGHT

2 Lights and Panel

The 4th generation of the Light My Shed IV - Solar Shed Light is a single head fixture built with our new solar LED light bulb and is an energy-efficient way to illuminate utility structures ranging from an outdoor shed or storage unit to a garage, greenhouse, or other structure.

Patent #9458970

| Model #   | Part # | Dimensions<br>(in) | UPC          | Pkg.<br>Qty. | Pkg. Size (in)       | Pkg. Wgt<br>(lbs) | LED<br>Color               |
|-----------|--------|--------------------|--------------|--------------|----------------------|-------------------|----------------------------|
| GS-16B2   | 16B02  | 6.5L x 6.5W x 7H   | 859641007066 | 2            | 6.75L x 19.75W x 13H | 5.2               | Bright<br>White<br>(6000K) |
| GS-16B    | 16B01  |                    | 853153005978 | 1            | 6.75L x 19.75W x 13H | 4.2               |                            |
| GS-16BKIT | 16BKIT |                    | 859641007073 | 1            | 6.9L x 6.9W x 10H    | 1.4               |                            |