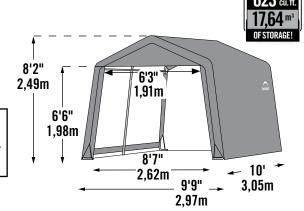

# Shed & Storage Series **Shed-in-a-Box**®

10 ft. x 10 ft. x 8 ft. 3 x 3 x 2,4 m