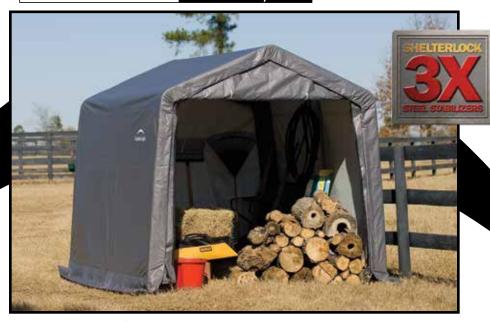

# Shed & Storage Series **Shed-in-a-Box**®

10 ft. x 10 ft. x 8 ft. 3 x 3 x 2,4 m

#### RATCHET TITE™ COVER TENSIONING

Ensures drum-tight cover and door panel connection to shelter frame. Quality ratchet and web strap components keep cover tight and neat looking.

**Great For:** Motorcycles, ATVs, Lawn/Garden, Tractors, Snowmobiles, Bulk Storage