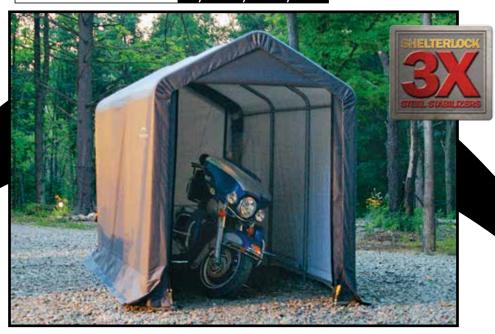

# Shed & Storage Series Shed-in-a-Box®

6 ft. x 12 ft. x 8 ft. 1,8 x 3,7 x 2,4 m

### **Drive-Through Protection for Cycles, Snowmobiles & ATV's.**

#### RIPSTOP TOUGH FABRIC COVER

7.5 oz psm triple layer woven polyethylene is heat sealed not stitched for maximum water resistance. UV treated inside, outside and in between with added fade blockers.

#### RATCHET TITE™ COVER TENSIONING

Ensures drum-tight cover and door panel connection to shelter frame. Quality ratchet and web strap components keep cover tight and neat looking.

**Great For:** Motorcycles, ATVs, Lawn/Garden, Tractors, Snowmobiles, Bulk Storage