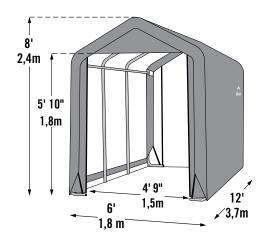

# Shed & Storage Series Shed-in-a-Box®

6 ft. x 12 ft. x 8 ft. 1,8 x 3,7 x 2,4 m