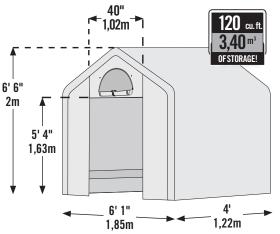

### **BACKYARD GREENHOUSE** 6x4x6ft.6in. 1,8x1,2x2m

1" / 2,5 cm high-grade steel frame with premium powder coat finish resists chipping, peeling, rust and corrosion. Bolt together crossrails and bungee fasteners lock down cover and square up frame.

Luminate<sup>™</sup> Light Diffusion Fabric is a triplelayer ripstop translucent 5.5oz. polyethylene. Cover is waterproof and UV-treated inside and out. Provides enhanced illumination designed specifically for plant growth and protection. Can be easily removed and reused season after season.