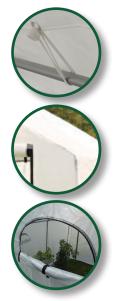

1" / 2,5 cm high-grade steel frame with premium powder coat finish resists chipping, peeling, rust and corrosion. Bolt together crossrails and bungee fasteners lock down cover and square up frame.

Luminate<sup>™</sup> Light Diffusion Fabric is a triplelayer ripstop translucent 5.5oz. polyethylene. Cover is waterproof and UV-treated inside and out. Provides enhanced illumination designed specifically for plant growth and protection. Can be easily removed and reused season after season.

Screen vents at both ends provide airflow and temperature control.

#### Package Includes:

- 1 in. / 2,5 cm 2 Rib All-steel frame
- (1) Translucent polyethylene one-piece cover
- Bungee fasteners
- 15" / 38,1 cm Auger anchor set
- Complete Hardware Kit
- Easy Step-by-Step Instructions