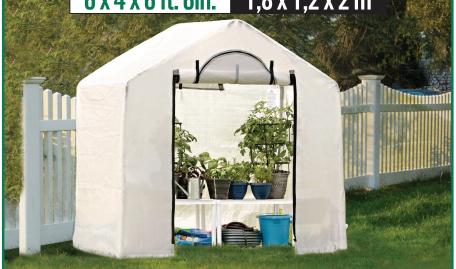

### **BACKYARD GREENHOUSE** 6x4x6ft.6in. 1,8x1,2x2m

### GROW QUALITY PLANTS FASTER WITH LU INATE

- *Extend the Growing Season:* Start seedlings earlier and grow plants for a longer time.
- **<u>Protect Your Plants</u>**: The transluscent fabric shelters your investment from harsh weather while diffusing sunlight, preventing burning.
- *Faster, Taller Growth:* Retains heat and slows evaporation, saving water.

1" / 2,5 cm high-grade steel frame with premium powder coat finish resists chipping, peeling, rust and corrosion. Bolt together crossrails and bungee fasteners lock down cover and square up frame.

Luminate<sup>™</sup> Light Diffusion Fabric is a triplelayer ripstop translucent 5.5oz. polyethylene. Cover is waterproof and UV-treated inside and out. Provides enhanced illumination designed specifically for plant growth and protection. Can be easily removed and reused season after season.

Screen vents at both ends provide airflow and temperature control.

#### Package Includes:

- 1 in. / 2,5 cm 2 Rib All-steel frame
- (1) Translucent polyethylene one-piece cover
- Bungee fasteners
- 15" / 38,1 cm Auger anchor set
- Complete Hardware Kit
- Easy Step-by-Step Instructions