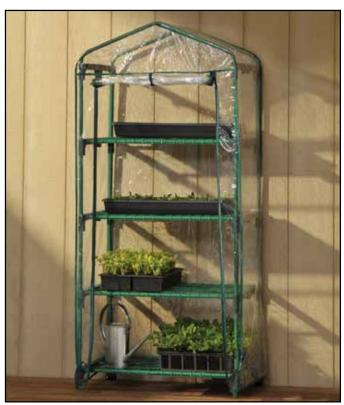

# MINI GROWHOUSE

23.1 x 17.4 x 57.1 in. (58,7 x 44,2 x 145cm)

## **GET READY TO GROW!**

- Ideal for small backyards or places where space is an issue. Place on a deck, patio, or balcony.
- A great greenhouse for cultivating seeds and young plants.
- Quick-snap assembly, no tools required.
- 5/8" / 1,6 cm high-grade steel tubular frame with powder coat finish resists chipping, peeling, rust and corrosion.
- Fitted clear PVC cover with integrated tie-downs.
- Double zipper door panel rolls up allowing easy access.
- Sturdy wire mesh shelves can be removed to accommodate taller plants and accessories.

#### **Package Includes:**

- (1) All Steel 5/8" / 1,6 cm Frame
- (1) Fitted Cover with tie-downs
- (4) Shelves
- Easy step-by-step instructions