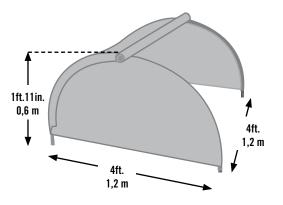

## **4 x 4 x 1 ft. 11 in.** 1,2 x 1,2 x 0,6 m

#### Package Includes:

- (1) 4 x 4 x 1 ft. 11 in. / 1,2 x 1,2 x 0,6 m 2 Rib All Steel Frame
- (1) Translucent Polyethylene Cover
- (2) Translucent Polyethylene Cover Side Covers
- Complete Hardware Kit
- Easy Step-by-Step Instructions