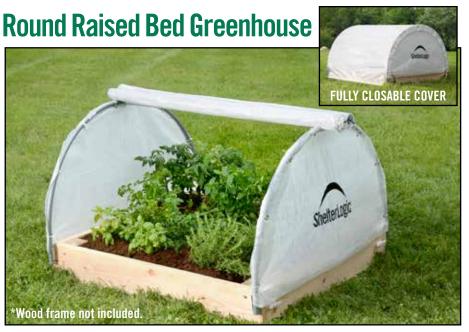

### **ROUND RAISED BED GREENHOUSE.**

Grow and protect plants with this raised bed greenhouse. The compact size and sturdy build makes it perfect for starting seeds and extending the growing season.

**1"/2,5 cm high-grade steel frame** with a premium powder coat finish resists chipping, peeling, rust and corrosion.

*Triple-layer, heat bonded ripstop translucent cover* is waterproof and UV-treated inside and out. The cover provides enhanced illumination designed specifically for plant growth and protection.

*Roll-up cover provides airflow and temperature control.* Tension ropes hold the cover in any position from fully closed to fully open to allow desired flow. Tie wrap fasteners hold sides to frame.

*Specially designed brackets* eliminate measuring and allow mounting to any type of raised bed frame.

#### Package Includes:

- (1) 4 x 4 x 1 ft. 11 in. / 1,2 x 1,2 x 0,6 m 2 Rib All Steel Frame
- (1) Translucent Polyethylene Cover
- (2) Translucent Polyethylene Cover Side Covers
- Complete Hardware Kit
- Easy Step-by-Step Instructions