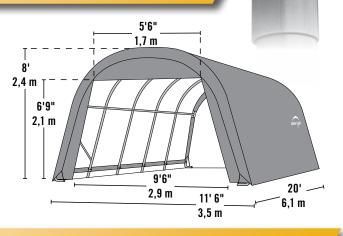

# 12 x 20 x 8 ft.

### **Kit Dimensions:**

| 75.4 x 23.6 x 5.3 in. |
|-----------------------|
| 192 x 60 x 14 cm      |
| 58.3 x 15.9 x 5.3 in. |
| 148 x 41 x 14 cm      |
| 42.5 x 17.1 x 4.9 in. |
| 108 x 44 x 13 cm      |
|                       |