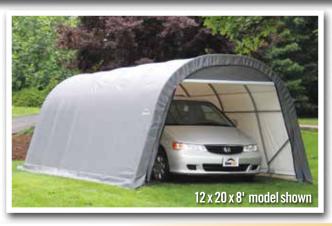

# ShelterCoat Custom Garage Program

### **Build your Own All-Season Shelter** Thousands of options to custom fit your storage needs.



## Strong, St<mark>urdy & Durable</mark>

- Patented ShelterLock<sup>®</sup> frame stabilizers at every rib connection for rock-solid strength.
- Frame constructed of heavy duty 1-5/8 in. diameter steel.
- Premium powder coat finish protects frame from corrosion and rust.



- Ripstop-tough advanced engineered polyethylene fabric cover protects what's within from the elements.
- Seams are heat welded, not stitched; 100% waterproof.
- Ratchet tensioning system and Easy-Slide cover rails keep the cover smooth and taut.

atchet Tensionii



# 12 x 20 x 8 ft.

### **Unit Specifications:**

- 264.2 lbs. / 119.9 kg Total Weight
- 1-5/8 in. / 4 cm All steel frame
- 30 in. / 76.2 cm Auger anchors
- (2) Double-zippered door panels
- Additional anchors sold separately
- Cover, End Panels and Frame