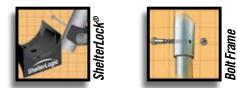

## Strong, St<mark>urdy & Durable</mark>

- Patented ShelterLock<sup>®</sup> frame stabilizers at every rib connection for rock-solid strength.
- Frame constructed of heavy duty 1-5/8 in. diameter steel.
- Premium powder coat finish protects frame from corrosion and rust.