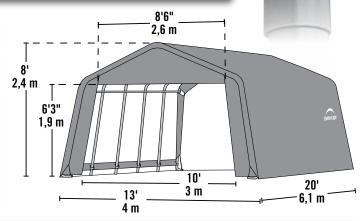

# **ShelterCoat**

**Custom Garage Program** 

## Build your Own All-Season Shelter

Thousands of options to custom fit your storage needs.





### Strong, Sturdy & Durable

- Patented ShelterLock® frame stabilizers at every rib connection for rock-solid strength.
- Frame constructed of heavy duty 1-5/8 in. diameter steel.
- Premium powder coat finish protects frame from corrosion and rust.
- Ripstop-tough advanced engineered polyethylene fabric cover protects what's within from the elements.
- Seams are heat welded, not stitched; 100% waterproof.
- Ratchet tensioning system and Easy-Slide cover rails keep the cover smooth and taut.











12 x 20 x 8 ft.

#### **Unit Specifications:**

- 280.6 lbs. / 127.3 kg Total Weight
- 1-5/8 in. / 4 cm All steel frame
- 30 in. / 76.2 cm Auger anchors
- (2) Double-zippered door panels
- Additional anchors sold separately
- Cover, End Panels and Frame are covered by a 1 year Limited Warr