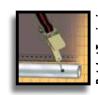

### Strong, Sturdy & Durable

- Patented ShelterLock® frame stabilizers at every rib connection for rock-solid strength.
- Frame constructed of heavy duty 1-5/8 in. diameter steel.
- Premium powder coat finish protects frame from corrosion and rust.
- Ripstop-tough advanced engineered polyethylene fabric cover protects what's within from the elements.
- Seams are heat welded, not stitched; 100% waterproof.
- Ratchet tensioning system and Easy-Slide cover rails keep the cover smooth and taut.