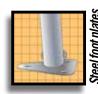

#### **Unit Specifications:**

- 280.6 lbs. / 127.3 kg Total Weight
- 1-5/8 in. / 4 cm All steel frame
- 30 in. / 76.2 cm Auger anchors
- (2) Double-zippered door panels
- Additional anchors sold separately
- Cover, End Panels and Frame are covered by a 1 year Limited Warranty.