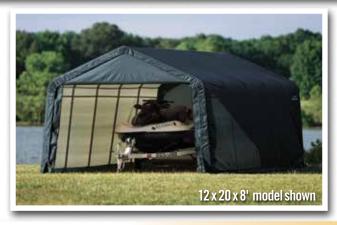

# **ShelterCoat**

**Custom Garage Program** 

## Build your Own All-Season Shelter

Thousands of options to custom fit your storage needs.





### Strong, Sturdy & Durable

- Patented ShelterLock® frame stabilizers at every rib connection for rock-solid strength.
- Frame constructed of heavy duty 1-5/8 in. diameter steel.
- Premium powder coat finish protects frame from corrosion and rust.
- Ripstop-tough advanced engineered polyethylene fabric cover protects what's within from the elements.
- Seams are heat welded, not stitched; 100% waterproof.
- Ratchet tensioning system and Easy-Slide cover rails keep the cover smooth and taut.











12 x 20 x 8 ft.

#### **Unit Specifications:**

- 280.6 lbs. / 127.3 kg Total Weight
- 1-5/8 in. / 4 cm All steel frame
- 30 in. / 76.2 cm Auger anchors
- (2) Double-zippered door panels
- Additional anchors sold separately
- Cover, End Panels and Frame are covered by a 1 year Limited Wa