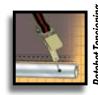

### Strong, Sturdy & Durable

- Patented ShelterLock® frame stabilizers at every rib connection for rock-solid strength.
- Frame constructed of heavy duty 1-5/8 in. diameter steel.
- Premium powder coat finish protects frame from corrosion and rust.
- Ripstop-tough advanced engineered polyethylene fabric cover protects what's within from the elements.
- Seams are heat welded, not stitched; 100% waterproof.
- Ratchet tensioning system and Easy-Slide cover rails keep the cover smooth and taut.