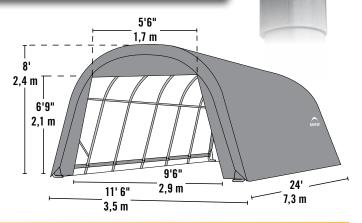

# **ShelterCoat**

**Custom Garage Program** 

## Build your Own All-Season Shelter

Thousands of options to custom fit your storage needs.





### Strong, Sturdy & Durable

- Patented ShelterLock® frame stabilizers at every rib connection for rock-solid strength.
- Frame constructed of heavy duty 1-5/8 in. diameter steel.
- Premium powder coat finish protects frame from corrosion and rust.
- Ripstop-tough advanced engineered polyethylene fabric cover protects what's within from the elements.
- Seams are heat welded, not stitched; 100% waterproof.
- Ratchet tensioning system and Easy-Slide cover rails keep the cover smooth and taut.











12 x 24 x 8 ft.

#### **Unit Specifications:**

- 311.8 lbs. / 141.5 kg Total Weight
- 1-5/8 in. / 4 cm All steel frame
- 30 in. / 76.2 cm Auger anchors
- (2) Double-zippered door panels
- Additional anchors sold separately
- Cover, End Panels and Frame are covered by a 1 year Limited Warr