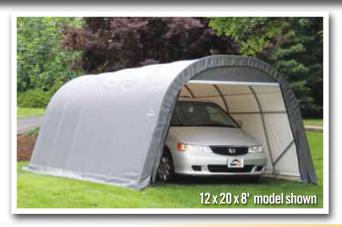

## Build your Own All-Season Shelter

Thousands of options to custom fit your storage needs.

### Strong, Sturdy & Durable

- Patented ShelterLock® frame stabilizers at every rib connection for rock-solid strength.
- Frame constructed of heavy duty 1-5/8 in. diameter steel.
- Premium powder coat finish protects frame from corrosion and rust.
- Ripstop-tough advanced engineered polyethylene fabric cover protects what's within from the elements.
- Seams are heat welded, not stitched; 100% waterproof.
- Ratchet tensioning system and Easy-Slide cover rails keep the cover smooth and taut.