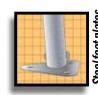

### Strong, Sturdy & Durable

- Patented ShelterLock® frame stabilizers at every rib connection for rock-solid strength.
- Frame constructed of heavy duty 1-5/8 in. diameter steel.
- Premium powder coat finish protects frame from corrosion and rust.
- Ripstop-tough advanced engineered polyethylene fabric cover protects what's within from the elements.
- Seams are heat welded, not stitched; 100% waterproof.
- Ratchet tensioning system and Easy-Slide cover rails keep the cover smooth and taut.

#### **Unit Specifications:**

- 311.8 lbs. / 141.5 kg Total Weight
- 1-5/8 in. / 4 cm All steel frame
- 30 in. / 76.2 cm Auger anchors
- (2) Double-zippered door panels
- Additional anchors sold separately
- Cover, End Panels and Frame are covered by a 1 year Limited Warranty.