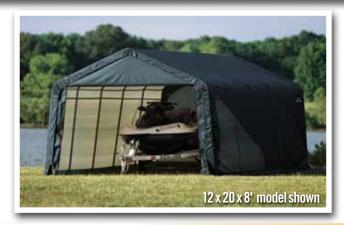

### Strong, Sturdy & Durable

- Patented ShelterLock® frame stabilizers at every rib connection for rock-solid strength.
- Frame constructed of heavy duty 1-5/8 in. diameter steel.
- Premium powder coat finish protects frame from corrosion and rust.
- Ripstop-tough advanced engineered polyethylene fabric cover protects what's within from the elements.
- Seams are heat welded, not stitched; 100% waterproof.
- Ratchet tensioning system and Easy-Slide cover rails keep the cover smooth and taut.