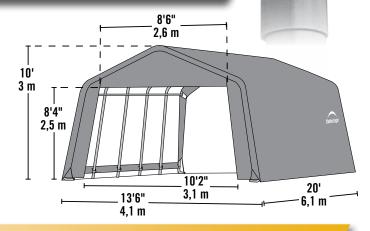

13 x 20 x 10 ft.

#### **Unit Specifications:**

- 316.6 lbs. / 143.6 kg Total Weight
- 1-5/8 in. / 4 cm All steel frame
- 30 in. / 76.2 cm Auger anchors
- (2) Double-zippered door panels
- Additional anchors sold separately
- Cover, End Panels and Frame are covered by a 1 year Limited Warranty.