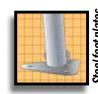

#### **Unit Specifications:**

- 316.6 lbs. / 143.6 kg Total Weight
- 1-5/8 in. / 4 cm All steel frame
- 30 in. / 76.2 cm Auger anchors
- (2) Double-zippered door panels
- Additional anchors sold separately
- Cover, End Panels and Frame are covered by a 1 year Limited Warranty.