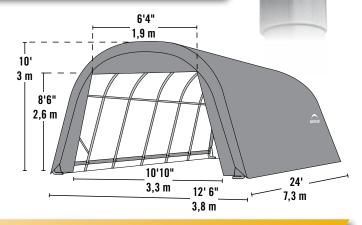

## 13 x 24 x 10 ft.

### **Unit Specifications:**

- 348.8 lbs. / 158.2 kg Total Weight
- 1-5/8 in. / 4 cm All steel frame
- 30 in. / 76.2 cm Auger anchors
- (2) Double-zippered door panels
- Additional anchors sold separately
- Cover, End Panels and Frame are covered by a 1 year Limited Warranty.