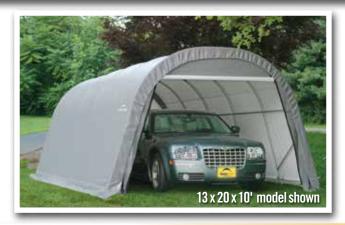

## Strong, Sturdy & Durable

- Patented ShelterLock® frame stabilizers at every rib connection for rock-solid strength.
- Frame constructed of heavy duty 1-5/8 in. diameter steel.
- Premium powder coat finish protects frame from corrosion and rust.
- Ripstop-tough advanced engineered polyethylene fabric cover protects what's within from the elements.
- Seams are heat welded, not stitched: 100% waterproof.
- Ratchet tensioning system and Easy-Slide cover rails keep the cover smooth and taut.

## 13 x 24 x 10 ft.