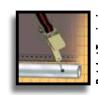

## Strong, Sturdy & Durable

- Patented ShelterLock® frame stabilizers at every rib connection for rock-solid strength.
- Frame constructed of heavy duty 1-5/8 in. diameter steel.
- Premium powder coat finish protects frame from corrosion and rust.
- Ripstop-tough advanced engineered polyethylene fabric cover protects what's within from the elements.
- Seams are heat welded, not stitched: 100% waterproof.
- Ratchet tensioning system and Easy-Slide cover rails keep the cover smooth and taut.