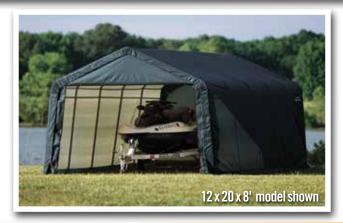

## Build your Own All-Season Shelter

Thousands of options to custom fit your storage needs.

### Strong, Sturdy & Durable

- Patented ShelterLock® frame stabilizers at every rib connection for rock-solid strength.
- Frame constructed of heavy duty 1-5/8 in. diameter steel.
- Premium powder coat finish protects frame from corrosion and rust.
- Ripstop-tough advanced engineered polyethylene fabric cover protects what's within from the elements.
- Seams are heat welded, not stitched; 100% waterproof.
- Ratchet tensioning system and Easy-Slide cover rails keep the cover smooth and taut.