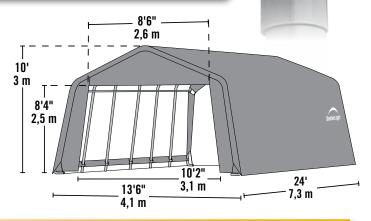

13 x 24 x 10 ft.

#### **Unit Specifications:**

- 367.3 lbs. / 166.6 kg Total Weight
- 1-5/8 in. / 4 cm All steel frame
- 30 in. / 76.2 cm Auger anchors
- (2) Double-zippered door panels
- Additional anchors sold separately
- Cover, End Panels and Frame are covered by a 1 year Limited Warranty.