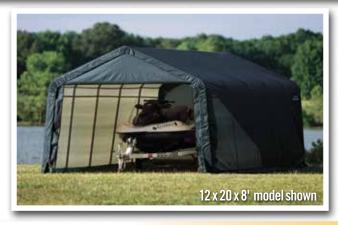

## Build your Own All-Season Shelter

Thousands of options to custom fit your storage needs.

### Strong, Sturdy & Durable

- Patented ShelterLock® frame stabilizers at every rib connection for rock-solid strength.
- Frame constructed of heavy duty 17-gauge steel.
- Premium powder coat finish protects frame from corrosion and rust.
- Ripstop-tough advanced engineered polyethylene fabric cover protects what's within from the elements.
- Seams are heat welded, not stitched; 100% waterproof.
- Ratchet tensioning system and Easy-Slide cover rails keep the cover smooth and taut.