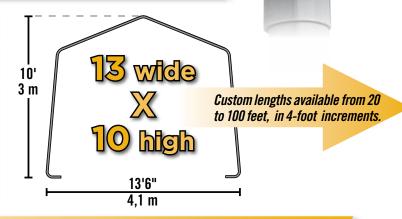

# **ShelterCoat**

**Custom Garage Program** 

## Build your Own All-Season Shelter

Thousands of options to custom fit your storage needs.





### Strong, Sturdy & Durable

- Patented ShelterLock® frame stabilizers at every rib connection for rock-solid strength.
- Frame constructed of heavy duty 17-gauge steel.
- Premium powder coat finish protects frame from corrosion and rust.
- Ripstop-tough advanced engineered polyethylene fabric cover protects what's within from the elements.
- Seams are heat welded, not stitched; 100% waterproof.
- Ratchet tensioning system and Easy-Slide cover rails keep the cover smooth and taut.











#### **Options and Specs: 13 x 10 Peak**

#### **Cover Fabrics**

| Standard Duty:<br>9 oz./m2 Polyethylene | Green        | Gray      | Whi | ite | Translusce | ent | Tan  |
|-----------------------------------------|--------------|-----------|-----|-----|------------|-----|------|
| Heavy Duty:<br