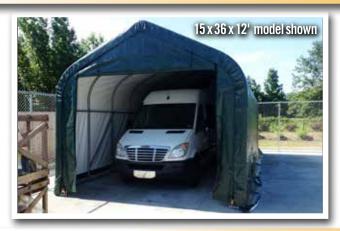

## Build your Own All-Season Shelter

Thousands of options to custom fit your storage needs.

## Strong, Sturdy & Durable

- Patented ShelterLock® frame stabilizers at every rib connection for rock-solid strength.
- Frame constructed of heavy duty 2-3/8 in. diameter steel.
- Premium powder coat finish protects frame from corrosion and rust.
- Ripstop-tough advanced engineered polyethylene fabric cover protects what's within from the elements.
- Seams are heat welded, not stitched; 100% waterproof.
- Ratchet tensioning system and Easy-Slide cover rails keep the cover smooth and taut.