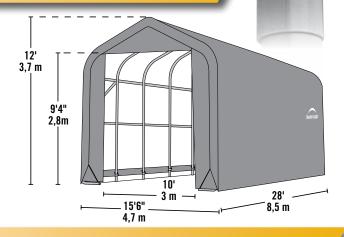

## 15 x 28 x 12 ft.

### **Unit Specifications:**

- 767.5 lbs. / 348.1 kg Total Weight
- 2-3/8 in. / 6 cm All steel frame
- 30 in. / 76.2 cm Auger anchors
- (2) Double-zippered door panels
- Additional anchors sold separately
- Cover, End Panels and Frame are covered by a 1 year Limited Warranty.