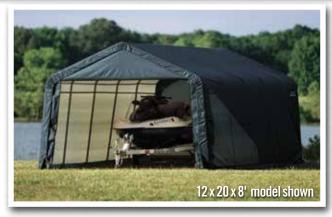

## Build your Own All-Season Shelter

Thousands of options to custom fit your storage needs.

#### Strong, Sturdy & Durable

- Patented ShelterLock® frame stabilizers at every rib connection for rock-solid strength.
- Frame constructed of heavy duty 17-gauge steel.
- Premium powder coat finish protects frame from corrosion and rust.
- Ripstop-tough advanced engineered polyethylene fabric cover protects what's within from the elements.
- Seams are heat welded, not stitched; 100% waterproof.
- Ratchet tensioning system and Easy-Slide cover rails keep the cover smooth and taut.