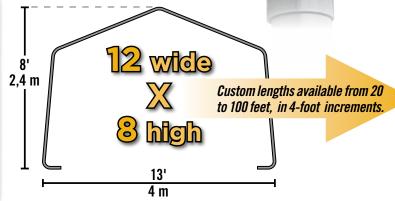

# **ShelterCoat**

**Custom Garage Program** 

## Build your Own All-Season Shelter

Thousands of options to custom fit your storage needs.





#### Strong, Sturdy & Durable

- Patented ShelterLock® frame stabilizers at every rib connection for rock-solid strength.
- Frame constructed of heavy duty 17-gauge steel.
- Premium powder coat finish protects frame from corrosion and rust.
- Ripstop-tough advanced engineered polyethylene fabric cover protects what's within from the elements.
- Seams are heat welded, not stitched; 100% waterproof.
- Ratchet tensioning system and Easy-Slide cover rails keep the cover smooth and taut.











### **Options and Specs: 12 x 8 Peak**

#### **Cover Fabrics**

| Standard Duty:<br>9 oz./m2 Polyethylene | Green        | Gray      | Whi | ite | Translusce | ent  | Tan  |
|-----------------------------------------|--------------|-----------|-----|-----|------------|------|------|
| Heavy Duty:<b