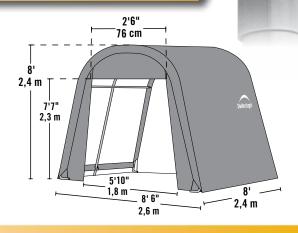

8 x 8 x 8 ft.

#### **Unit Specifications:**

- 127.3 lbs. / 57.7 kg Total Weight
- 1-5/8 in. / 4 cm All steel frame
- 15 in. / 38.1 cm Auger anchors
- (2) Double-zippered door panels
- Additional anchors sold separately
- Cover, End Panels and Frame are covered by a 1 year Limited Warranty.