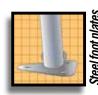

#### **Unit Specifications:**

- 127.3 lbs. / 57.7 kg Total Weight
- 1-5/8 in. / 4 cm All steel frame
- 15 in. / 38.1 cm Auger anchors
- (2) Double-zippered door panels
- Additional anchors sold separately
- Cover, End Panels and Frame are covered by a 1 year Limited Warranty.