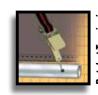

## Strong, Sturdy & Durable

- Patented ShelterLock® frame stabilizers at every rib connection for rock-solid strength.
- Frame constructed of heavy duty 1-5/8 in. diameter steel.
- Premium powder coat finish protects frame from corrosion and rust.
- Ripstop-tough advanced engineered polyethylene fabric cover protects what's within from the elements.
- Seams are heat welded, not stitched; 100% waterproof.
- Ratchet tensioning system and Easy-Slide cover rails keep the cover smooth and taut.