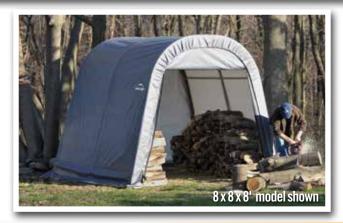

# **ShelterCoat**

**Custom Garage Program** 

## Build your Own All-Season Shelter

Thousands of options to custom fit your storage needs.





## Strong, Sturdy & Durable

- Patented ShelterLock® frame stabilizers at every rib connection for rock-solid strength.
- Frame constructed of heavy duty 1-5/8 in. diameter steel.
- Premium powder coat finish protects frame from corrosion and rust.
- Ripstop-tough advanced engineered polyethylene fabric cover protects what's within from the elements.
- Seams are heat welded, not stitched; 100% waterproof.
- Ratchet tensioning system and Easy-Slide cover rails keep the cover smooth and taut.











8 x 8 x 8 ft.

#### **Unit Specifications:**

- 127.3 lbs. / 57.7 kg Total Weight
- 1-5/8 in. / 4 cm All steel frame
- 15 in. / 38.1 cm Auger anchors
- (2) Double-zippered door panels
- Additional anchors sold separately
- Cover, End Panels and Frame are covered by a 1 year Limited Warran