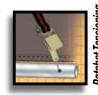

## Strong, Sturdy & Durable

- Patented ShelterLock® frame stabilizers at every rib connection for rock-solid strength.
- Frame constructed of heavy duty 1-5/8 in. diameter steel.
- Premium powder coat finish protects frame from corrosion and rust.
- Ripstop-tough advanced engineered polyethylene fabric cover protects what's within from the elements.
- Seams are heat welded, not stitched: 100% waterproof.
- Ratchet tensioning system and Easy-Slide cover rails keep the cover smooth and taut.