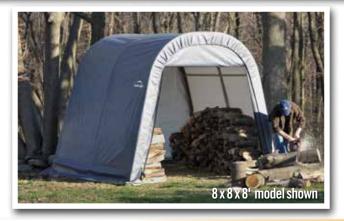

# **ShelterCoat**

**Custom Garage Program** 

# Build your Own All-Season Shelter

Thousands of options to custom fit your storage needs.





## Strong, Sturdy & Durable

- Patented ShelterLock® frame stabilizers at every rib connection for rock-solid strength.
- Frame constructed of heavy duty 1-5/8 in. diameter steel.
- Premium powder coat finish protects frame from corrosion and rust.
- Ripstop-tough advanced engineered polyethylene fabric cover protects what's within from the elements.
- Seams are heat welded, not stitched: 100% waterproof.
- Ratchet tensioning system and Easy-Slide cover rails keep the cover smooth and taut.











# 8 x 12 x 8 ft.

### **Unit Specifications:**

- 178 lbs. / 80.7 kg Total Weight
- 1-5/8 in. / 4 cm All steel frame
- 15 in. / 38.1 cm Auger anchors
- (2) Double-zippered door panels
- Additional anchors sold separately
- Cover, End Panels and Frame are covered by a 1 year Limited Warran