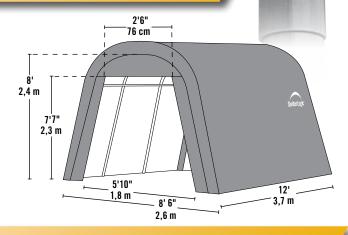

# 8 x 12 x 8 ft.

### **Unit Specifications:**

- 178 lbs. / 80.7 kg Total Weight
- 1-5/8 in. / 4 cm All steel frame
- 15 in. / 38.1 cm Auger anchors
- (2) Double-zippered door panels
- Additional anchors sold separately
- Cover, End Panels and Frame are covered by a 1 year Limited Warranty.