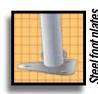

### Strong, Sturdy & Durable

- Patented ShelterLock® frame stabilizers at every rib connection for rock-solid strength.
- Frame constructed of heavy duty 1-5/8 in. diameter steel.
- Premium powder coat finish protects frame from corrosion and rust.
- Ripstop-tough advanced engineered polyethylene fabric cover protects what's within from the elements.
- Seams are heat welded, not stitched; 100% waterproof.
- Ratchet tensioning system and Easy-Slide cover rails keep the cover smooth and taut.

#### **Unit Specifications:**

- 229.3 lbs. / 104 kg Total Weight
- 1-5/8 in. / 4 cm All steel frame
- 15 in. / 38.1 cm Auger anchors
- (2) Double-zippered door panels
- Additional anchors sold separately
- Cover, End Panels and Frame are covered by a 1 year Limited Warranty.