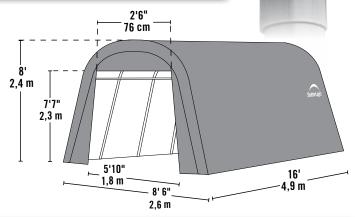

8 x 16 x 8 ft.

#### **Unit Specifications:**

- 229.3 lbs. / 104 kg Total Weight
- 1-5/8 in. / 4 cm All steel frame
- 15 in. / 38.1 cm Auger anchors
- (2) Double-zippered door panels
- Additional anchors sold separately
- Cover, End Panels and Frame are covered by a 1 year Limited Warranty.

#### **Kit Dimensions:**

**Box 1:** 62.2 x 23.2 x 5.1 in.

158 x 59 x 13 cm

**Box 2&3:** 60.6 x 19.3 x 3.5 in.

154 x 49 x 9 cm

**Box 4:** 28.7 x 16.3 x 6.3 in.

73 x 42 x 16 cm