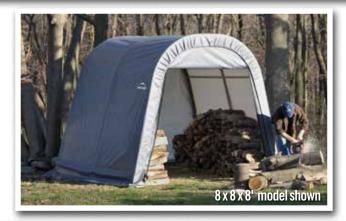

## Build your Own All-Season Shelter

Thousands of options to custom fit your storage needs.

### Strong, Sturdy & Durable

- Patented ShelterLock® frame stabilizers at every rib connection for rock-solid strength.
- Frame constructed of heavy duty 1-5/8 in. diameter steel.
- Premium powder coat finish protects frame from corrosion and rust.
- Ripstop-tough advanced engineered polyethylene fabric cover protects what's within from the elements.
- Seams are heat welded, not stitched; 100% waterproof.
- Ratchet tensioning system and Easy-Slide cover rails keep the cover smooth and taut.