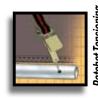

## Strong, Sturdy & Durable

- Patented ShelterLock® frame stabilizers at every rib connection for rock-solid strength.
- Frame constructed of heavy duty 1-5/8 in. diameter steel.
- Premium powder coat finish protects frame from corrosion and rust.
- Ripstop-tough advanced engineered polyethylene fabric cover protects what's within from the elements.
- Seams are heat welded, not stitched; 100% waterproof.
- Ratchet tensioning system and Easy-Slide cover rails keep the cover smooth and taut.