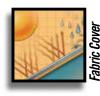

## Strong, Sturdy & Durable

- Patented ShelterLock® frame stabilizers at every rib connection for rock-solid strength.
- Frame constructed of heavy duty 1-5/8 in. diameter steel.
- Premium powder coat finish protects frame from corrosion and rust.
- Ripstop-tough advanced engineered polyethylene fabric cover protects what's within from the elements.
- Seams are heat welded, not stitched; 100% waterproof.
- Ratchet tensioning system and Easy-Slide cover rails keep the cover smooth and taut.