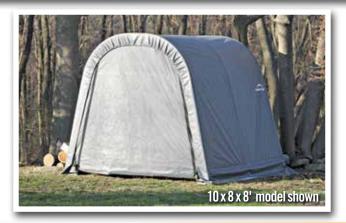

# Build your Own All-Season Shelter

Thousands of options to custom fit your storage needs.

## Strong, Sturdy & Durable

- Patented ShelterLock® frame stabilizers at every rib connection for rock-solid strength.
- Frame constructed of heavy duty 1-5/8 in. diameter steel.
- Premium powder coat finish protects frame from corrosion and rust.
- Ripstop-tough advanced engineered polyethylene fabric cover protects what's within from the elements.
- Seams are heat welded, not stitched; 100% waterproof.
- Ratchet tensioning system and Easy-Slide cover rails keep the cover smooth and taut.