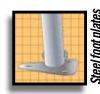

## Strong, Sturdy & Durable

- Patented ShelterLock® frame stabilizers at every rib connection for rock-solid strength.
- Frame constructed of heavy duty 1-5/8 in. diameter steel.
- Premium powder coat finish protects frame from corrosion and rust.
- Ripstop-tough advanced engineered polyethylene fabric cover protects what's within from the elements.
- Seams are heat welded, not stitched; 100% waterproof.
- Ratchet tensioning system and Easy-Slide cover rails keep the cover smooth and taut.

### **Unit Specifications:**

- 185.8 lbs. / 84.3 kg Total Weight
- 1-5/8 in. / 4 cm All steel frame
- 15 in. / 38.1 cm Auger anchors
- (2) Double-zippered door panels
- Additional anchors sold separately
- Cover, End Panels and Frame are covered by a 1 year Limited Warranty.