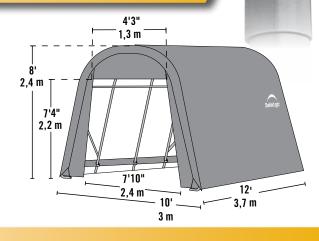

# 10 x 12 x 8 ft.

### **Unit Specifications:**

- 185.8 lbs. / 84.3 kg Total Weight
- 1-5/8 in. / 4 cm All steel frame
- 15 in. / 38.1 cm Auger anchors
- (2) Double-zippered door panels
- Additional anchors sold separately
- Cover, End Panels and Frame are covered by a 1 year Limited Warranty.