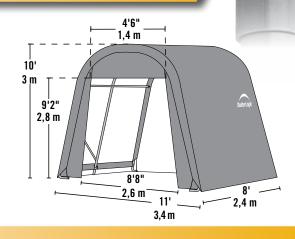

## 11 x 8 x 10 ft.

#### **Unit Specifications:**

- 151.8 lbs. / 68.9 kg Total Weight
- 1-5/8 in. / 4 cm All steel frame
- 15 in. / 38.1 cm Auger anchors
- (2) Double-zippered door panels
- Additional anchors sold separately
- Cover, End Panels and Frame are covered by a 1 year Limited Warranty.