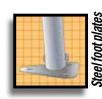

## Strong, Sturdy & Durable

- Patented ShelterLock® frame stabilizers at every rib connection for rock-solid strength.
- Frame constructed of heavy duty 1-5/8 in. diameter steel.
- Premium powder coat finish protects frame from corrosion and rust.
- Ripstop-tough advanced engineered polyethylene fabric cover protects what's within from the elements.
- Seams are heat welded, not stitched: 100% waterproof.
- Ratchet tensioning system and Easy-Slide cover rails keep the cover smooth and taut.

#### **Unit Specifications:**

- 151.8 lbs. / 68.9 kg Total Weight
- 1-5/8 in. / 4 cm All steel frame
- 15 in. / 38.1 cm Auger anchors
- (2) Double-zippered door panels
- Additional anchors sold separately
- Cover, End Panels and Frame are covered by a 1 year Limited Warranty.