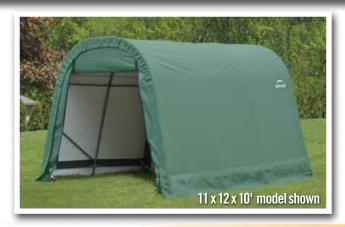

# **ShelterCoat**

**Custom Garage Program** 

## Build your Own All-Season Shelter

Thousands of options to custom fit your storage needs.





## Strong, Sturdy & Durable

- Patented ShelterLock® frame stabilizers at every rib connection for rock-solid strength.
- Frame constructed of heavy duty 1-5/8 in. diameter steel.
- Premium powder coat finish protects frame from corrosion and rust.
- Ripstop-tough advanced engineered polyethylene fabric cover protects what's within from the elements.
- Seams are heat welded, not stitched: 100% waterproof.
- Ratchet tensioning system and Easy-Slide cover rails keep the cover smooth and taut.











## 11 x 8 x 10 ft.

#### **Unit Specifications:**

- 151.8 lbs. / 68.9 kg Total Weight
- 1-5/8 in. / 4 cm All steel frame
- 15 in. / 38.1 cm Auger anchors
- (2) Double-zippered door panels
- Additional anchors sold separately
- Cover, End Panels and Frame are covered by a 1 year Limited W