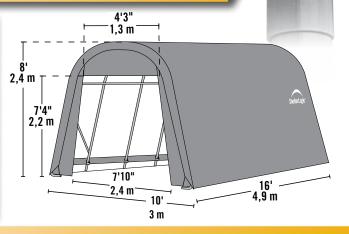

# 10 x 16 x 8 ft.

### **Unit Specifications:**

- 238.2 lbs. / 108.1 kg Total Weight
- 1-5/8 in. / 4 cm All steel frame
- 15 in. / 38.1 cm Auger anchors
- (2) Double-zippered door panels
- Additional anchors sold separately
- Cover, End Panels and Frame are covered by a 1 year Limited Warranty.

### **Kit Dimensions:**

| 69.5 x 23.2 x 5.1 in. |
|-----------------------|
| 177 x 59 x 13 cm      |
| 69.5 x 17.7 x 3.5 in. |
| 177 x 45 x 9 cm       |
| 28.7 x 16.3 x 6.3 in. |
| 73 x 42 x 16 cm       |
|                       |