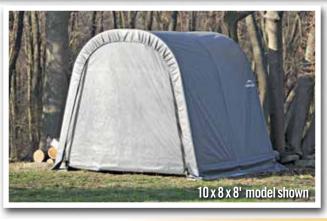

# ShelterCoat Custom Garage Program

### **Build your Own All-Season Shelter** Thousands of options to custom fit your storage needs.



## Strong, St<mark>urdy & Durable</mark>

- Patented ShelterLock<sup>®</sup> frame stabilizers at every rib connection for rock-solid strength.
- Frame constructed of heavy duty 1-5/8 in. diameter steel.
- Premium powder coat finish protects frame from corrosion and rust.



- Ripstop-tough advanced engineered polyethylene fabric cover protects what's within from the elements.
- Seams are heat welded, not stitched; 100% waterproof.
- Ratchet tensioning system and Easy-Slide cover rails keep the cover smooth and taut.

atchet Tensionii



# 10 x 16 x 8 ft.

### **Unit Specifications:**

- 238.2 lbs. / 108.1 kg Total Weight
- 1-5/8 in. / 4 cm All steel frame
- 15 in. / 38.1 cm Auger anchors
- (2) Double-zippered door panels
- Additional anchors sold separately
- Cover, End Panels and Frame