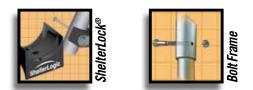

## Strong, St<mark>urdy & Durable</mark>

- Patented ShelterLock<sup>®</sup> frame stabilizers at every rib connection for rock-solid strength.
- Frame constructed of heavy duty 1-5/8 in. diameter steel.
- Premium powder coat finish protects frame from corrosion and rust.

- Ripstop-tough advanced engineered polyethylene fabric cover protects what's within from the elements.
- Seams are heat welded, not stitched; 100% waterproof.
- Ratchet tensioning system and Easy-Slide cover rails keep the cover smooth and taut.