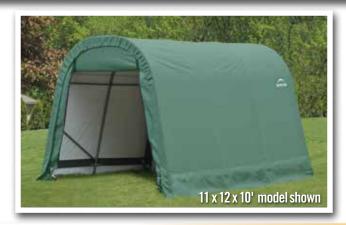

## 11 x 12 x 10 ft.

### Strong, Sturdy & Durable

- Patented ShelterLock® frame stabilizers at every rib connection for rock-solid strength.
- Frame constructed of heavy duty 1-5/8 in. diameter steel.
- Premium powder coat finish protects frame from corrosion and rust.
- Ripstop-tough advanced engineered polyethylene fabric cover protects what's within from the elements.
- Seams are heat welded, not stitched: 100% waterproof.
- Ratchet tensioning system and Easy-Slide cover rails keep the cover smooth and taut.