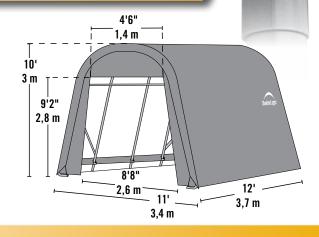

## 11 x 12 x 10 ft.

#### **Unit Specifications:**

- 205.2 lbs. / 93.1 kg Total Weight
- 1-5/8 in. / 4 cm All steel frame
- 15 in. / 38.1 cm Auger anchors
- (2) Double-zippered door panels
- Additional anchors sold separately
- Cover, End Panels and Frame are covered by a 1 year Limited Warranty.