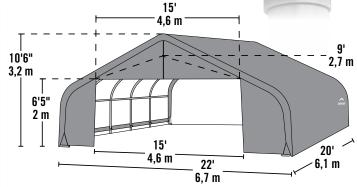

## 22 x 20 x 11 ft.

### **Unit Specifications:**

- 601.7 lbs. / 272.9 kg Total Weight
- 2-3/8 in. / 6 cm. All steel frame
- 30 in. / 76,2 cm Auger anchors
- (2) Triple-zippered door panels
- Additional anchors sold separately
- Cover, End Panels and Frame are covered by a 1 year Limited Warranty.