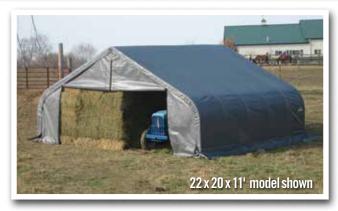

# **ShelterCoat**

**Custom Garage Program** 

## Build your Own All-Season Shelter

Thousands of options to custom fit your storage needs.





## Strong, Sturdy & Durable

- Patented ShelterLock® frame stabilizers at every rib connection for rock-solid strength.
- Frame constructed of heavy duty 2-3/8 in. diameter steel.
- Premium powder coat finish protects frame from corrosion and rust.
- Ripstop-tough advanced engineered polyethylene fabric cover protects what's within from the elements.
- Seams are heat welded, not stitched: 100% waterproof.
- Ratchet tensioning system and Easy-Slide cover rails keep the cover smooth and taut.











## 22 x 20 x 11 ft.

### **Unit Specifications:**

- 601.7 lbs. / 272.9 kg Total Weight
- 2-3/8 in. / 6 cm. All steel frame
- 30 in. / 76,2 cm Auger anchors
- (2) Triple-zippered door panels
- Additional anchors sold separately
- Cover, End Panels and Frame are covered by a 1 year Limited