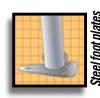

### Strong, Sturdy & Durable

- Patented ShelterLock® frame stabilizers at every rib connection for rock-solid strength.
- Frame constructed of heavy duty 2-3/8 in. diameter steel.
- Premium powder coat finish protects frame from corrosion and rust.
- Ripstop-tough advanced engineered polyethylene fabric cover protects what's within from the elements.
- Seams are heat welded, not stitched; 100% waterproof.
- Ratchet tensioning system and Easy-Slide cover rails keep the cover smooth and taut.

#### **Unit Specifications:**

- 685.2 lbs. / 310.8 kg Total Weight
- 2-3/8 in. / 6 cm All steel frame
- 30 in. / 76,2 cm Auger anchors
- (2) Triple-zippered door panels
- Additional anchors sold separately
- Cover, End Panels and Frame are covered by a 1 year Limited Warranty.