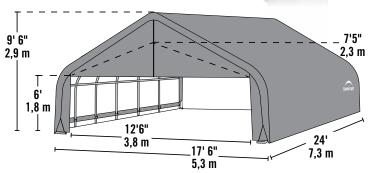

## 18 x 24 x 9 ft.

#### **Unit Specifications:**

- 685.2 lbs. / 310.8 kg Total Weight
- 2-3/8 in. / 6 cm All steel frame
- 30 in. / 76,2 cm Auger anchors
- (2) Triple-zippered door panels
- Additional anchors sold separately
- Cover, End Panels and Frame are covered by a 1 year Limited Warranty.