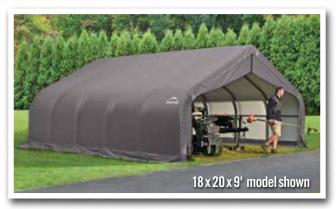

# Build your Own All-Season Shelter

Thousands of options to custom fit your storage needs.

### Strong, Sturdy & Durable

- Patented ShelterLock® frame stabilizers at every rib connection for rock-solid strength.
- Frame constructed of heavy duty 2-3/8 in. diameter steel.
- Premium powder coat finish protects frame from corrosion and rust.
- Ripstop-tough advanced engineered polyethylene fabric cover protects what's within from the elements.
- Seams are heat welded, not stitched; 100% waterproof.
- Ratchet tensioning system and Easy-Slide cover rails keep the cover smooth and taut.