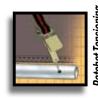

### Strong, Sturdy & Durable

- Patented ShelterLock® frame stabilizers at every rib connection for rock-solid strength.
- Frame constructed of heavy duty 2-3/8 in. diameter steel.
- Premium powder coat finish protects frame from corrosion and rust.
- Ripstop-tough advanced engineered polyethylene fabric cover protects what's within from the elements.
- Seams are heat welded, not stitched; 100% waterproof.
- Ratchet tensioning system and Easy-Slide cover rails keep the cover smooth and taut.