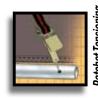

## Strong, Sturdy & Durable

- Patented ShelterLock® frame stabilizers at every rib connection for rock-solid strength.
- Frame constructed of heavy duty 2-3/8 in. diameter steel.
- Premium powder coat finish protects frame from corrosion and rust.
- Ripstop-tough advanced engineered polyethylene fabric cover protects what's within from the elements.
- Seams are heat welded, not stitched; 100% waterproof.
- Ratchet tensioning system and Easy-Slide cover rails keep the cover smooth and taut.