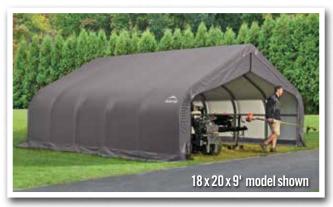

## Build your Own All-Season Shelter

Thousands of options to custom fit your storage needs.

## Strong, Sturdy & Durable

- Patented ShelterLock® frame stabilizers at every rib connection for rock-solid strength.
- Frame constructed of heavy duty 2-3/8 in. diameter steel.
- Premium powder coat finish protects frame from corrosion and rust.
- Ripstop-tough advanced engineered polyethylene fabric cover protects what's within from the elements.
- Seams are heat welded, not stitched; 100% waterproof.
- Ratchet tensioning system and Easy-Slide cover rails keep the cover smooth and taut.