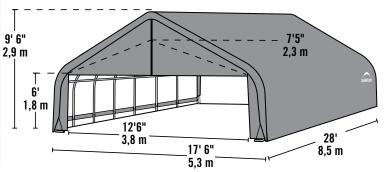

## 18 x 28 x 9 ft.

### **Unit Specifications:**

- 781.2 lbs. / 354.4 kg Total Weight
- 2-3/8 in. / 6 cm All steel frame
- 30 in. / 76,2 cm Auger anchors
- (2) Triple-zippered door panels
- Additional anchors sold separately
- Cover, End Panels and Frame are covered by a 1 year Limited Warranty.