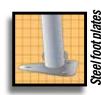

## Strong, Sturdy & Durable

- Patented ShelterLock® frame stabilizers at every rib connection for rock-solid strength.
- Frame constructed of heavy duty 2-3/8 in. diameter steel.
- Premium powder coat finish protects frame from corrosion and rust.
- Ripstop-tough advanced engineered polyethylene fabric cover protects what's within from the elements.
- Seams are heat welded, not stitched; 100% waterproof.
- Ratchet tensioning system and Easy-Slide cover rails keep the cover smooth and taut.