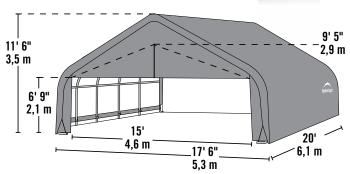

# 18 x 20 x 11 ft.

#### **Unit Specifications:**

- 654.5 lbs. / 296.9 kg Total Weight
- 2-3/8 in. / 6 cm All steel frame
- 30 in. / 76,2 cm Auger anchors
- (2) Triple-zippered door panels
- Additional anchors sold separately
- Cover, End Panels and Frame are covered by a 1 year Limited Warranty.