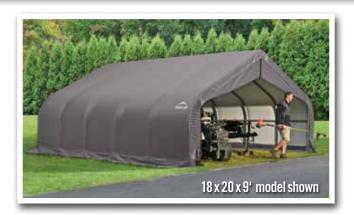

# Build your Own All-Season Shelter

Thousands of options to custom fit your storage needs.

## Strong, Sturdy & Durable

- Patented ShelterLock® frame stabilizers at every rib connection for rock-solid strength.
- Frame constructed of heavy duty 2-3/8 in. diameter steel.
- Premium powder coat finish protects frame from corrosion and rust.
- Ripstop-tough advanced engineered polyethylene fabric cover protects what's within from the elements.
- Seams are heat welded, not stitched: 100% waterproof.
- Ratchet tensioning system and Easy-Slide cover rails keep the cover smooth and taut.