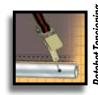

## Strong, Sturdy & Durable

- Patented ShelterLock® frame stabilizers at every rib connection for rock-solid strength.
- Frame constructed of heavy duty 2-3/8 in. diameter steel.
- Premium powder coat finish protects frame from corrosion and rust.
- Ripstop-tough advanced engineered polyethylene fabric cover protects what's within from the elements.
- Seams are heat welded, not stitched: 100% waterproof.
- Ratchet tensioning system and Easy-Slide cover rails keep the cover smooth and taut.