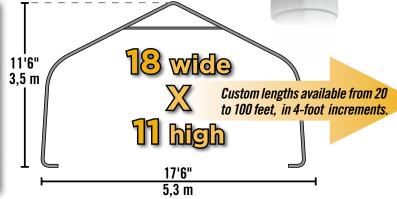

# **ShelterCoat**

**Custom Garage Program** 

## Build your Own All-Season Shelter

Thousands of options to custom fit your storage needs.





#### Strong, Sturdy & Durable

- Patented ShelterLock® frame stabilizers at every rib connection for rock-solid strength.
- Frame constructed of heavy duty 15-gauge steel.
- Premium powder coat finish protects frame from corrosion and rust.
- Ripstop-tough advanced engineered polyethylene fabric cover protects what's within from the elements.
- Seams are heat welded, not stitched; 100% waterproof.
- Ratchet tensioning system and Easy-Slide cover rails keep the cover smooth and taut.











### **Options and Specs: 18 x 11 Peak**

#### **Cover Fabrics**

| Standard Duty:<br>9 oz./m2 Polyethylene | Green        | Gray      | White | Translusce | nt Tan |
|-----------------------------------------|--------------|-----------|-------|------------|--------|
| Heavy Duty:<br>14.5 oz./m2 PVC