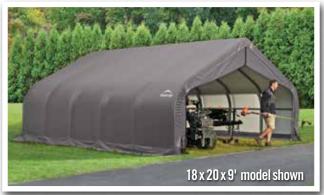

## Build your Own All-Season Shelter

Thousands of options to custom fit your storage needs.

#### Strong, Sturdy & Durable

- Patented ShelterLock® frame stabilizers at every rib connection for rock-solid strength.
- Frame constructed of heavy duty 15-gauge steel.
- Premium powder coat finish protects frame from corrosion and rust.
- Ripstop-tough advanced engineered polyethylene fabric cover protects what's within from the elements.
- Seams are heat welded, not stitched; 100% waterproof.
- Ratchet tensioning system and Easy-Slide cover rails keep the cover smooth and taut.