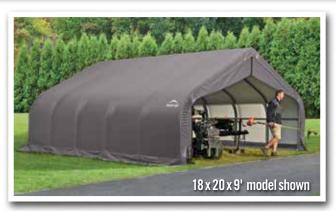

# Build your Own All-Season Shelter

Thousands of options to custom fit your storage needs.

## Strong, Sturdy & Durable

- Patented ShelterLock® frame stabilizers at every rib connection for rock-solid strength.
- Frame constructed of heavy duty 2-3/8 in. diameter steel.
- Premium powder coat finish protects frame from corrosion and rust.
- Ripstop-tough advanced engineered polyethylene fabric cover protects what's within from the elements.
- Seams are heat welded, not stitched: 100% waterproof.
- Ratchet tensioning system and Easy-Slide cover rails keep the cover smooth and taut.