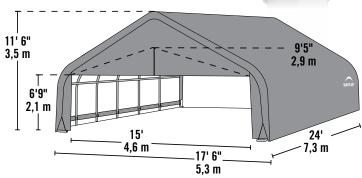

# **ShelterCoat**

**Custom Garage Program** 

# Build your Own All-Season Shelter

Thousands of options to custom fit your storage needs.





## Strong, Sturdy & Durable

- Patented ShelterLock® frame stabilizers at every rib connection for rock-solid strength.
- Frame constructed of heavy duty 2-3/8 in. diameter steel.
- Premium powder coat finish protects frame from corrosion and rust.
- Ripstop-tough advanced engineered polyethylene fabric cover protects what's within from the elements.
- Seams are heat welded, not stitched: 100% waterproof.
- Ratchet tensioning system and Easy-Slide cover rails keep the cover smooth and taut.











18 x 24 x 11 ft.

### **Unit Specifications:**

- 751.7 lbs. / 341 kg Total Weight
- 2-3/8 in. / 6 cm All steel frame
- 30 in. / 76,2 cm Auger anchors
- (2) Triple-zippered door panels
- Additional anchors sold separately
- Cover, End Panels and Frame are covered by a 1 year Limited Warrant