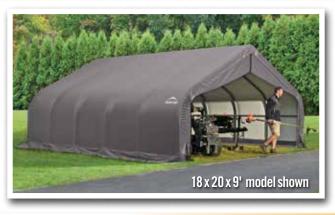

# ShelterCoat Custom Garage Program

### **Build your Own All-Season Shelter** Thousands of options to custom fit your storage needs.

# 18 x 28 x 11 ft.