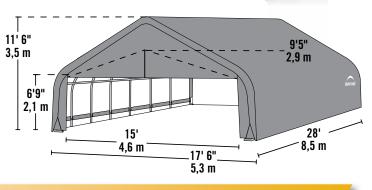

# 18 x 28 x 11 ft.

#### **Unit Specifications:**

- 852.2 lbs. / 386.6 kg Total Weight
- 2-3/8 in. / 6 cm All steel frame
- 30 in. / 76,2 cm Auger anchors
- (2) Triple-zippered door panels
- Additional anchors sold separately
- Cover, End Panels and Frame are covered by a 1 year Limited Warranty.