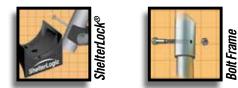

## Strong, Sturdy & Durable

- Patented ShelterLock<sup>®</sup> frame stabilizers at every rib connection for rock-solid strength.
- Frame constructed of heavy duty 2-3/8 in. diameter steel.
- Premium powder coat finish protects frame from corrosion and rust.