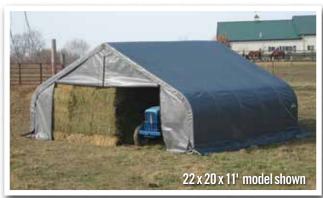

# **ShelterCoat**

**Custom Garage Program** 

## Build your Own All-Season Shelter

Thousands of options to custom fit your storage needs.





#### Strong, Sturdy & Durable

- Patented ShelterLock® frame stabilizers at every rib connection for rock-solid strength.
- Frame constructed of heavy duty 15-gauge steel.
- Premium powder coat finish protects frame from corrosion and rust.
- Ripstop-tough advanced engineered polyethylene fabric cover protects what's within from the elements.
- Seams are heat welded, not stitched; 100% waterproof.
- Ratchet tensioning system and Easy-Slide cover rails keep the cover smooth and taut.











### **Options and Specs: 22 x 13 Peak**

#### **Cover Fabrics**

| Standard Duty:<br>9 oz./m2 Polyethylene | Green        | Gray     | White | Transluscen | t Tan |
|-----------------------------------------|--------------|----------|-------|-------------|-------|
| Heavy Duty:<br>14.5 oz./m2 PVC