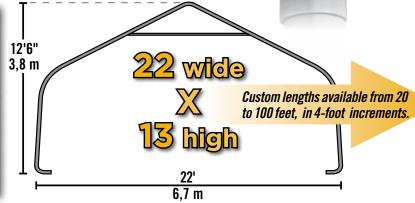

# **ShelterCoat**

**Custom Garage Program** 

## Build your Own All-Season Shelter

Thousands of options to custom fit your storage needs.





#### Strong, Sturdy & Durable

- Patented ShelterLock® frame stabilizers at every rib connection for rock-solid strength.
- Frame constructed of heavy duty 15-gauge steel.
- Premium powder coat finish protects frame from corrosion and rust.
- Ripstop-tough advanced engineered polyethylene fabric cover protects what's within from the elements.
- Seams are heat welded, not stitched; 100% waterproof.
- Ratchet tensioning system and Easy-Slide cover rails keep the cover smooth and taut.











### **Options and Specs: 22 x 13 Peak**

#### **Cover Fabrics**

| Standard Duty:<br>9 oz./m2 Polyethylene | Green        | Gray     | White | Transluscen | t Tan |
|-----------------------------------------|--------------|----------|-------|-------------|-------|
| Heavy Duty:<br>14.5 oz./m2 PVC*