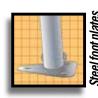

## Strong, Sturdy & Durable

- Patented ShelterLock® frame stabilizers at every rib connection for rock-solid strength.
- Frame constructed of heavy duty 2-3/8 in. diameter steel.
- Premium powder coat finish protects frame from corrosion and rust.
- Ripstop-tough advanced engineered polyethylene fabric cover protects what's within from the elements.
- Seams are heat welded, not stitched; 100% waterproof.
- Ratchet tensioning system and Easy-Slide cover rails keep the cover smooth and taut.