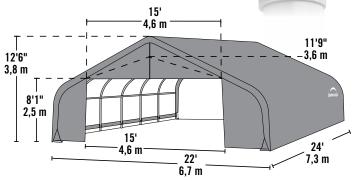

22 x 24 x 13 ft.

### **Unit Specifications:**

- 773.9 lbs. / 351.1 kg Total Weight
- 2-3/8 in. / 6 cm All steel frame
- 30 in. / 76,2 cm Auger anchors
- (2) Triple-zippered door panels
- Additional anchors sold separately
- Cover, End Panels and Frame are covered by a 1 year Limited Warranty.