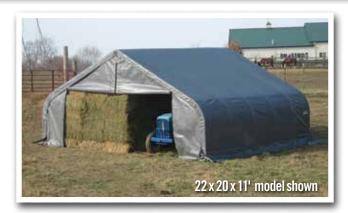

## Strong, Sturdy & Durable

- Patented ShelterLock® frame stabilizers at every rib connection for rock-solid strength.
- Frame constructed of heavy duty 2-3/8 in. diameter steel.
- Premium powder coat finish protects frame from corrosion and rust.
- Ripstop-tough advanced engineered polyethylene fabric cover protects what's within from the elements.
- Seams are heat welded, not stitched; 100% waterproof.
- Ratchet tensioning system and Easy-Slide cover rails keep the cover smooth and taut.