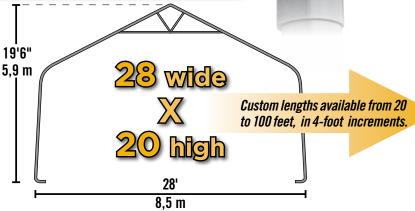

# **ShelterCoat**

**Custom Garage Program** 

## Build your Own All-Season Shelter

Thousands of options to custom fit your storage needs.





### Strong, Sturdy & Durable

- Patented ShelterLock® frame stabilizers at every rib connection for rock-solid strength.
- Frame constructed of heavy duty 15-gauge steel.
- Premium powder coat finish protects frame from corrosion and rust.
- Ripstop-tough advanced engineered polyethylene fabric cover protects what's within from the elements.
- Seams are heat welded, not stitched; 100% waterproof.
- Ratchet tensioning system and Easy-Slide cover rails keep the cover smooth and taut.











## **Options and Specs: 28 x 20 Peak**

#### **Cover Fabrics**

| Standard Duty:<br>9 oz./m2 Polyethylene | Green        | Gray      | Whi | ite | Translusce | ent | Tan  |
|-----------------------------------------|--------------|-----------|-----|-----|------------|-----|------|
| Heavy Duty:<br>1