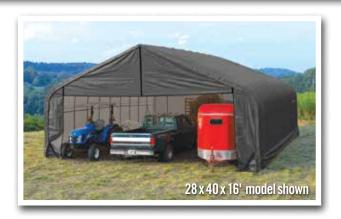

## Build your Own All-Season Shelter

Thousands of options to custom fit your storage needs.

### Strong, Sturdy & Durable

- Patented ShelterLock® frame stabilizers at every rib connection for rock-solid strength.
- Frame constructed of heavy duty 15-gauge steel.
- Premium powder coat finish protects frame from corrosion and rust.
- Ripstop-tough advanced engineered polyethylene fabric cover protects what's within from the elements.
- Seams are heat welded, not stitched; 100% waterproof.
- Ratchet tensioning system and Easy-Slide cover rails keep the cover smooth and taut.