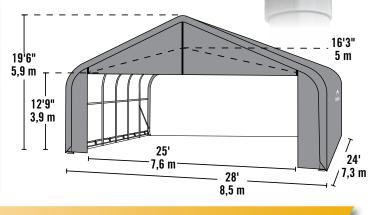

## 28 x 24 x 20 ft.

#### **Unit Specifications:**

- 1649.2 lbs. / 748.1 kg Total Weight
- 2-3/8 in. / 6 cm All steel frame
- Easy Hook<sup>®</sup> anchors
- (2) Triple-zippered door panels
- Additional anchors sold separately
- Cover, End Panels and Frame are covered by a 1 year Limited Warranty.