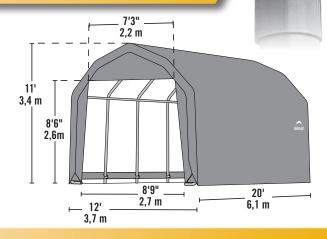

## 12 x 20 x 11 ft.

### **Unit Specifications:**

- 341.8 lbs. / 155 kg Total Weight
- 2 in. / 5,1 cm All steel frame
- 30 in. / 76,2 cm Auger anchors
- (2) Double-zippered door panels
- (2) Pull-Eaze™ Roll-up Door kits
- (1) ShelterVent™ kit
- Additional anchors sold separately
- Cover, End Panels and Frame are covered by a 1 year Limited Warranty.