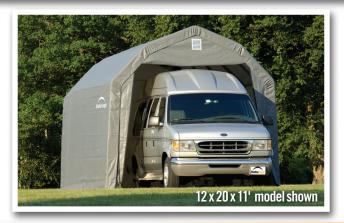

## 12 x 20 x 11 ft.

### **Unit Specifications:**

- 341.8 lbs. / 155 kg Total Weight
- 2 in. / 5,1 cm All steel frame
- 30 in. / 76,2 cm Auger anchors
- (2) Double-zippered door panels
- (2) Pull-Eaze™ Roll-up Door kits
- (1) ShelterVent™ kit
- Additional anchors sold separately
- Cover, End Panels and Frame are covered by a 1 year Limited Warranty.