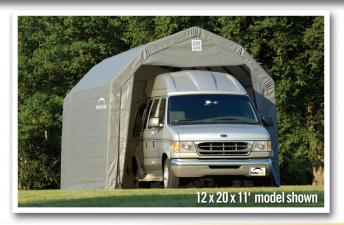

## Build your Own All-Season Shelter

Thousands of options to custom fit your storage needs.

## Strong, Sturdy & Durable

- Patented ShelterLock® frame stabilizers at every rib connection for rock-solid strength.
- Frame constructed of heavy duty 2in. diameter steel.
- Premium powder coat finish protects frame from corrosion and rust.
- Ripstop-tough advanced engineered polyethylene fabric cover protects what's within from the elements.
- Seams are heat welded, not stitched; 100% waterproof.
- Ratchet tensioning system and Easy-Slide cover rails keep the cover smooth and taut.