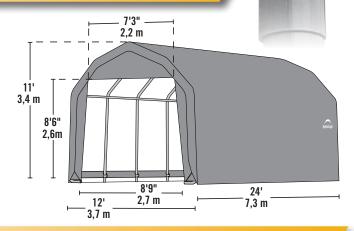

# **ShelterCoat**

**Custom Garage Program** 

## Build your Own All-Season Shelter

Thousands of options to custom fit your storage needs.





## Strong, Sturdy & Durable

- Patented ShelterLock® frame stabilizers at every rib connection for rock-solid strength.
- Frame constructed of heavy duty 2in. diameter steel.
- Premium powder coat finish protects frame from corrosion and rust.
- Ripstop-tough advanced engineered polyethylene fabric cover protects what's within from the elements.
- Seams are heat welded, not stitched; 100% waterproof.
- Ratchet tensioning system and Easy-Slide cover rails keep the cover smooth and taut.











## 12 x 24 x 11 ft.

### **Unit Specifications:**

- 397.2 lbs. / 180.2 kg Total Weight
- 2 in. / 5,1 cm All steel frame
- 30 in. / 76,2 cm Auger anchors
- (2) Double-zippered door panels
- (2) Pull-Eaze™ Roll-up Door kits
- (1) ShelterVent™ kit
- Additional anchors sold separately
- Cover, End