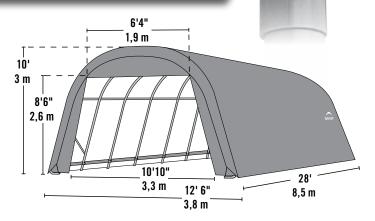

## 13 x 28 x 10 ft.

#### **Unit Specifications:**

- 397.2 lbs. / 180.2 kg Total Weight
- 1-5/8 in. / 4 cm All steel frame
- 30 in. / 76.2 cm Auger anchors
- (2) Double-zippered door panels
- Additional anchors sold separately
- Cover, End Panels and Frame are covered by a 1 year Limited Warranty.

#### **Kit Dimensions:**

75.4 x 23.6 x 5.3 in. Box 1:

192 x 60 x 14 cm

58.3 x 15.9 x 5.3 in. Box 2:

148 x 41 x 14 cm

**Box 3&4:** 75.4 x 20.5 x 1.9 in.

192 x 52 x 5 cm

28.3 x 8.3 x 5.1 in. Box 5:

72 x 21 x 13 cm

42.5 x 17.1 x 6.9 in. Box 6: 108 x 44 x 18 cm