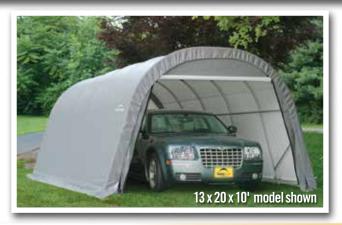

## Strong, Sturdy & Durable

- Patented ShelterLock® frame stabilizers at every rib connection for rock-solid strength.
- Frame constructed of heavy duty 1-5/8 in. diameter steel.
- Premium powder coat finish protects frame from corrosion and rust.
- Ripstop-tough advanced engineered polyethylene fabric cover protects what's within from the elements.
- Seams are heat welded, not stitched: 100% waterproof.
- Ratchet tensioning system and Easy-Slide cover rails keep the cover smooth and taut.