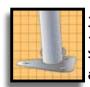

## Strong, Sturdy & Durable

- Patented ShelterLock® frame stabilizers at every rib connection for rock-solid strength.
- Frame constructed of heavy duty 1-5/8 in. diameter steel.
- Premium powder coat finish protects frame from corrosion and rust.
- Ripstop-tough advanced engineered polyethylene fabric cover protects what's within from the elements.
- Seams are heat welded, not stitched: 100% waterproof.
- Ratchet tensioning system and Easy-Slide cover rails keep the cover smooth and taut.

#### **Unit Specifications:**

- 397.2 lbs. / 180.2 kg Total Weight
- 1-5/8 in. / 4 cm All steel frame
- 30 in. / 76.2 cm Auger anchors
- (2) Double-zippered door panels
- Additional anchors sold separately
- Cover, End Panels and Frame are covered by a 1 year Limited Warranty.