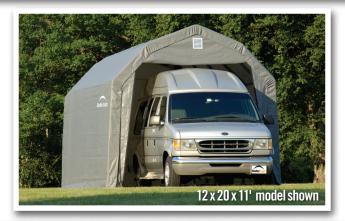

## Build your Own All-Season Shelter

Thousands of options to custom fit your storage needs.

## Strong, Sturdy & Durable

- Patented ShelterLock® frame stabilizers at every rib connection for rock-solid strength.
- Frame constructed of heavy duty 2in. diameter steel.
- Premium powder coat finish protects frame from corrosion and rust.
- Ripstop-tough advanced engineered polyethylene fabric cover protects what's within from the elements.
- Seams are heat welded, not stitched; 100% waterproof.
- Ratchet tensioning system and Easy-Slide cover rails keep the cover smooth and taut.