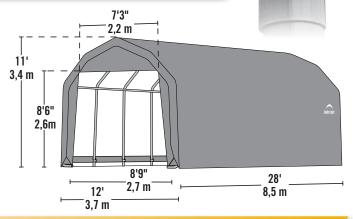

# 12 x 28 x 11 ft.

### **Unit Specifications:**

- 452.7 lbs. / 205.3 kg Total Weight
- 2 in. / 5,1 cm All steel frame
- 30 in. / 76,2 cm Auger anchors
- (2) Double-zippered door panels
- (2) Pull-Eaze™ Roll-up Door kits
- (1) ShelterVent™ kit
- Additional anchors sold separately
- Cover, End Panels and Frame are covered by a 1 year Limited Warranty.