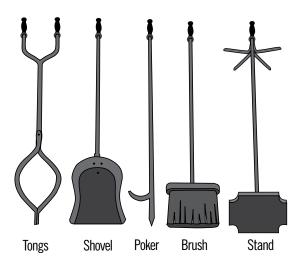

# **Fireplace Poker**

For adjusting wood and stoking a fire. Cast iron for years of use.

## **Fireplace Tongs**

Sturdy tongs to safely place kindling on the fire and reposition logs.

# Fireplace Shovel

For quick and easy clean-up. Easily and safely scoops-up used firewood and ash.

#### Fireplace Brush

Features strong bristles to easily sweep ash and debris for quick and safe maintenance.

#### **Heavy Duty Stand**

Cast iron stand is sturdy and strong.

Safely and easily tend fires with the functional and sturdy fireplace toolset.

Makes a perfect accent piece to any fireplace.

## **Package Includes**

Fireplace poker, shovel, brush, stand and tongs Easy Step-by-Step Instructions