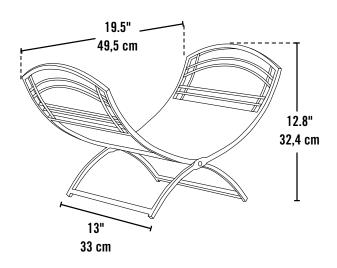

### **Fireside Storage**

Keeps logs within reach.

Functional and stylish, the classic log holder makes a great complement to any room. Keeps logs neat, tidy, and within reach.

Package Includes<br/>(1) Steel Log Holder<br/>Care and Use InstructionsProduct Specifications (est.) $19.5 \times 13 \times 12.8$  in $49.5 \times 33 \times 32.4$  cmPackaging Details (est.) $\boxed{Container Qty.}$ 2034 $\boxed{Container Qty.}$ 2034 $\boxed{Total Weight}$ 10.6 lbs. / 4.8 kgBox Dimensions $13.6 \times 5.3 \times 20.3$  in.<br/> $34.5 \times 13.5 \times 51.5$  cm $\boxed{6}$  $\boxed{775999990392}$ 