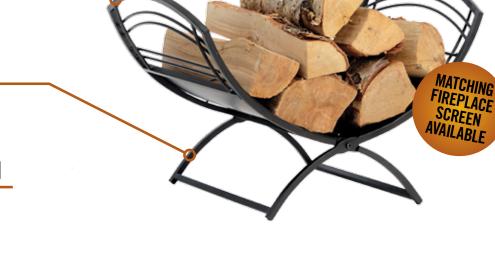

### **Fireside Storage**

Keeps logs within reach.

Functional and stylish, the classic log holder makes a great complement to any room. Keeps logs neat, tidy, and within reach.

Package Includes<br/>(1) Steel Log Holder<br/>Care and Use InstructionsProduct Specifications (est.) $19.5 \times 13 \times 12.8$  in $49.5 \times 33 \times 32.4$  cmPackaging Details (est.) $\boxed{Container Qty.}$ 2034 $\boxed{Container Qty.}$ 2034 $\boxed{Total Weight}$ 10.6 lbs. / 4.8 kgBox Dimensions $13.6 \times 5.3 \times 20.3$  in.<br/> $34.5 \times 13.5 \times 51.5$  cm $\boxed{6}$  $\boxed{775999990392}$ 