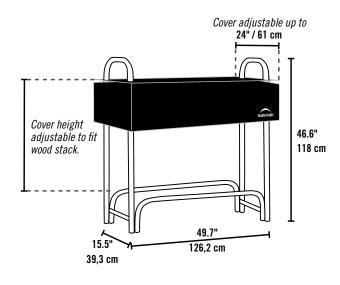

#### Two Way Adjustable Cover

High quality 300D polyester fabric cover. Innovative design adjusts to fit cut wood up to 24"/61 cm. Easily slides up and down the frame with the height of the wood stack. Results - always dry usable wood.

#### **Product Specifications**

49.7 x 15.5 x 46.6 in 126,2 x 39,3 x 118 cm