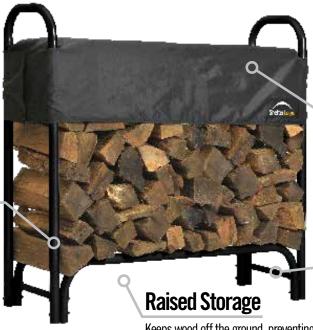

## **Open Air Design**

Maximum airflow is achieved through half cover design. Provides excellent ventilation to accelerate seasoning. Keeps top levels dry.

#### **High Grade Steel Frame**

Best in class  $1\,1/2$ " /3,8 cm round tube frame delivers solid frame for wood storage.

#### Premium Powder Coat Finish

Provides 4 season protection against chipping, peeling, rust and corrosion.

#### Two Way Adjustable Cover

High quality 300D polyester fabric cover. Innovative design adjusts to fit cut wood up to 24"/61 cm. Easily slides up and down the frame with the height of the wood stack. Results - always dry usable wood.

## **Reinforced Spreader Bar**

Adds ultimate strength and stability to rack frame.

Keeps wood off the ground, preventing insect infestation, mold growth and rotting.

Easy assembly with just a 1/2" / 1.3 cm wrench — goes together in minutes. Open air design keeps wood off ground preventing insect infestation, mold growth and rotting. Excellent ventilation makes a great year round seasoning rack.