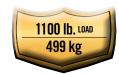

#### **Packaging Details**

| Container Qty. | 1100                  |
|----------------|-----------------------|
| Total Weight   | 28 lbs./ 12,7 kg      |
| Box Dimensions | 49.2 x 17.1 x 3.4 in. |
|                | 125 x 43,5 x 8,5 cm   |