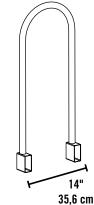

43" 109,2 cm

Package Includes

2-pc. All Steel Uprights Hardware Kit Easy step-by-step instructions

### **Product Specifications**

14 W x 43 H in. 35,6 W x 109,2 H cm