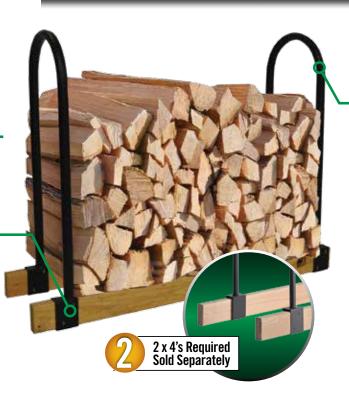

### **Adjustable Length**

Create your own firewood rack with 2 x 4 lumber cut to size.

### **Sturdy Metal Brackets**

Two piece bracket and uprights constructed of high grade powder coated steel that looks great and performs better.

### **Hi-Grade Steel Frame**

1-3/8" / 3,5 cm diameter round-tube steel frame with a premium powder coat finish. Resists chipping, peeling, rust and corrosion.

### **Assembly Hardware**

Ready to build kit includes wood screws to firmly secure bracket end panel uprights to lumber base.

Store it. Season it. Stack it. Sets up and take down in minutes. Adjust size of rack to match wood storage needs by moving bracket position on lumber.