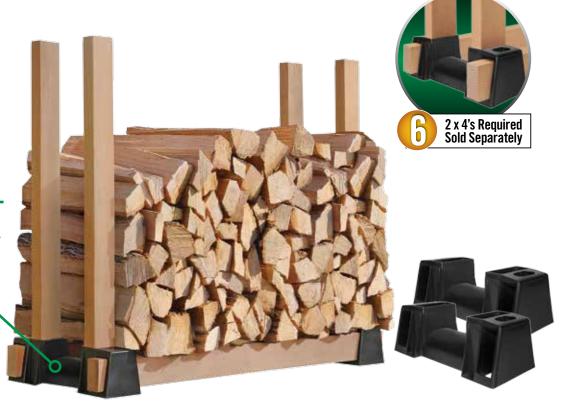

## **Innovative Design**

Specially designed to firmly fit 2 x 4 lumber for a sturdier rack construction.

### **No Tools Assembly**

Tool free easy set up and take down. Cut 2 x 4 lumber to your desired length. Fully adjustable design.

#### **Engineered Polymer**

Tough and durable, our brackets are molded ABS plastic that will not rust, corrode, crack or peel and really holds up to the elements.

Store it. Season it. Stack it. Sets up and take down in minutes. Adjust size of rack to match wood storage needs by moving bracket position on lumber.

#### **Package Includes**

2-pc. Plastic Holders Easy step-by-step instructions