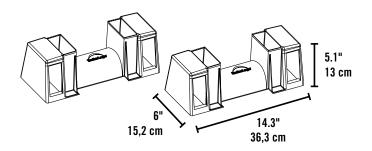

# Firewood Rack Bracket Kit

Set of 2 - two-way adjustable



90460

## **Innovative Design**

Specially designed to firmly fit 2 x 4 lumber for a sturdier rack construction.

### **No Tools Assembly**

Tool free easy set up and take down. Cut 2 x 4 lumber to your desired length. Fully adjustable design.

#### **Engineered Polymer**

Tough and durable, our brackets are molded ABS plastic that will not rust, corrode, crack or peel and really holds up to the elements.



Store it. Season it. Stack it. Sets up and take down in minutes. Adjust size of rack to match wood storage needs by moving bracket position on lumber.



#### **Package Includes**

2-pc. Plastic Holders Easy step-by-step instructions



## **Product Specifications**

14.3 x 6 x 5.1 in. 36,3 x 15,2 x 13 cm

## **Packaging Details**

|                      | <b>5 5</b>               |
|----------------------|--------------------------|
| Packaging Dimensions | 15 x 10.6 x 5.4 in.      |
|                      | 38 x 27 x 13,7 cm        |
| Packaging Weight     | 5 lbs. / 2.2 kg          |
| Master pack (6 unit) | 22 x 16 x 16.5 in.       |
| Carton Dims          | 55.88 x 40.64 x 41.91 cm |
| Master pack (6 unit) | 25.3 lbs / 11.48 kg      |
| Carton Weight        |                          |
| Container Qty.       | 4,128                    |