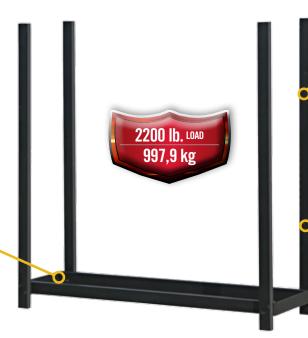

## **U-Channel Tube Design**

Ultra Duty  $1 \times 2$  in.  $/ 2,5 \times 5,1$  cm Rectangular U-Channel Tube delivers optimal strength and stability.

### **I-Beam Reinforcements**

Reinforced I Beam spacers at each leg connection point keep the rack rock solid.

### **Premium Steel Frame**

Industrial Grade 16 Gauge high grade steel construction.