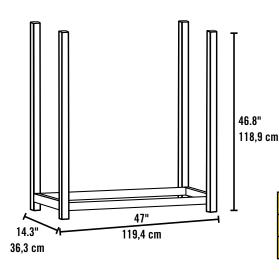

# Ultimate Firewood Rack



90471

## **U-Channel Tube Design**

Ultra Duty  $1 \times 2$  in.  $/ 2,5 \times 5,1$  cm Rectangular U-Channel Tube delivers optimal strength and stability.

### **I-Beam Reinforcements**

Reinforced I Beam spacers at each leg connection point keep the rack rock solid.



### **Premium Steel Frame**

Industrial Grade 16 Gauge high grade steel construction.

### Premium Powder Coat Finish

Baked in a premium powder coat finish that looks great performs better. Resists chipping, peeling, rust and corrosion.



Easy assembly with just a 7/16" / 1,1 cm wrench — goes together in minutes. Open air design keeps wood off ground preventing insect infestation, mold growth and rotting. Excellent ventilation makes a great year round seasoning rack.

# BOX



### Package Includes

1 x 2 in. / 2,5 x 5,1 cm Rectangular Steel Frame I-Beam Reinforcements Hardware Kit Easy step-by-step instructions

### **Product Specifications**

47 x 14.3 x 46.8 in 119,4 x 36,3 x 118,9 cm

# **Packaging Details**

| Container Qty. | 1305               |                       |
|----------------|--------------------|-----------------------|
| Total Weight   | 34 lbs.            | 15,4 kg               |
| Box Dimensions | 47.8 x 14 x 2.4 in | 121,5 x 35,5 x 6,2 cm |