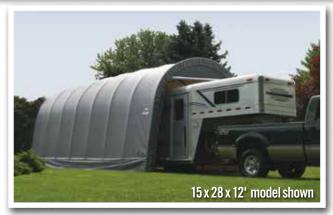

# **ShelterCoat**

**Custom Garage Program** 

## Build your Own All-Season Shelter

Thousands of options to custom fit your storage needs.





## Strong, Sturdy & Durable

- Patented ShelterLock® frame stabilizers at every rib connection for rock-solid strength.
- Frame constructed of heavy duty 2-3/8 in. diameter steel.
- Premium powder coat finish protects frame from corrosion and rust.
- Ripstop-tough advanced engineered polyethylene fabric cover protects what's within from the elements.
- Seams are heat welded, not stitched: 100% waterproof.
- Ratchet tensioning system and Easy-Slide cover rails keep the cover smooth and taut.











## 15 x 28 x 12 ft.

### **Unit Specifications:**

- 643.6 lbs. / 291.9 kg Total Weight
- 2-3/8 in. / 6 cm All steel frame
- 30 in. / 76.2 cm Auger anchors
- (2) Double-zippered door panels
- Additional anchors sold separately
- Cover. End Panels and Frame are covered by a 1 year Limited