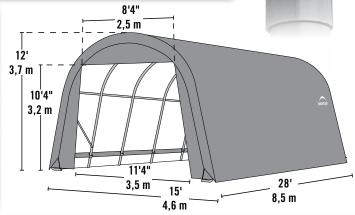

## 15 x 28 x 12 ft.

### **Unit Specifications:**

- 643.6 lbs. / 291.9 kg Total Weight
- 2-3/8 in. / 6 cm All steel frame
- 30 in. / 76.2 cm Auger anchors
- (2) Double-zippered door panels
- Additional anchors sold separately
- Cover. End Panels and Frame are covered by a 1 year Limited Warranty.