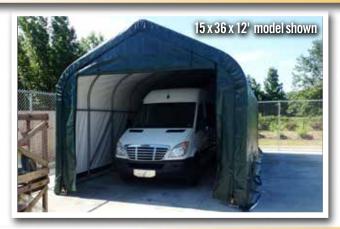

## Build your Own All-Season Shelter

Thousands of options to custom fit your storage needs.

## Strong, Sturdy & Durable

- Patented ShelterLock® frame stabilizers at every rib connection for rock-solid strength.
- Frame constructed of heavy duty 2-3/8 in. diameter steel.
- Premium powder coat finish protects frame from corrosion and rust.
- Ripstop-tough advanced engineered polyethylene fabric cover protects what's within from the elements.
- Seams are heat welded, not stitched; 100% waterproof.
- Ratchet tensioning system and Easy-Slide cover rails keep the cover smooth and taut.