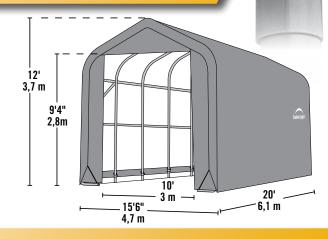

## 15 x 20 x 12 ft.

### **Unit Specifications:**

- 587.2 lbs. / 266.4 kg Total Weight
- 2-3/8 in. / 6 cm. All steel frame
- 30 in. / 76.2 cm Auger anchors
- (2) Double-zippered door panels
- Additional anchors sold separately
- Cover, End Panels and Frame are covered by a 1 year Limited Warranty.